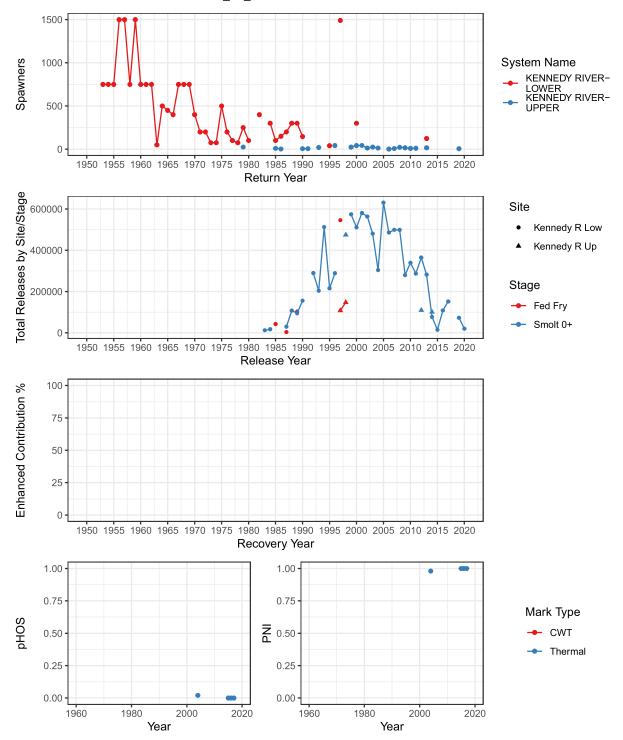

### Mamquam River (SOG) SOUTHERN MAINLAND-GEORGIA STRAIT\_FA\_0.x



#### Shovelnose Creek (SOG) SOUTHERN MAINLAND-GEORGIA STRAIT FA 0.x



### Squamish River (SOG) SOUTHERN MAINLAND-GEORGIA STRAIT\_FA\_0.x



### Bedwell River (WCVI) WEST VANCOUVER ISLAND-SOUTH\_FA\_0.x



# Total Spawners, Natural Origin Spawners, and Wild Spawners BEDWELL SYSTEM (WCVI)



### Clemens Creek (WCVI) WEST VANCOUVER ISLAND-SOUTH FA 0.x



### Cypre River (WCVI) WEST VANCOUVER ISLAND-SOUTH\_FA\_0.x



## Total Spawners, Natural Origin Spawners, and Wild Spawners CYPRE RIVER (WCVI)



### Gold River (WCVI) WEST VANCOUVER ISLAND-NOOTKA & KYUQUOT\_FA\_0.x



## Total Spawners, Natural Origin Spawners, and Wild Spawners GOLD RIVER (WCVI)



### Kennedy River (WCVI) WEST VANCOUVER ISLAND-SOUTH\_FA\_0.x



### Leiner River (WCVI) WEST VANCOUVER ISLAND-NOOTKA & KYUQUOT\_FA\_0.x



## Total Spawners, Natural Origin Spawners, and Wild Spawners LEINER RIVER (WCVI)







#### San Juan River (WCVI) WEST VANCOUVER ISLAND-SOUTH FA 0.x



## Total Spawners, Natural Origin Spawners, and Wild Spawners SAN JUAN RIVER (WCVI)



### Sarita River (WCVI) WEST VANCOUVER ISLAND-SOUTH\_FA\_0.x



Total Spawners, Natural Origin Spawners, and Wild Spawners SARITA RIVER (WCVI)



### Sooke River (WCVI) WEST VANCOUVER ISLAND-SOUTH\_FA\_0.x



Total Spawners, Natural Origin Spawners, and Wild Spawners SOOKE RIVER (WCVI)



### Sucwoa River (WCVI) WEST VANCOUVER ISLAND-NOOTKA & KYUQUOT\_FA\_0.x



## Total Spawners, Natural Origin Spawners, and Wild Spawners SUCWOA RIVER (WCVI)



### Tahsis River (WCVI) WEST VAN