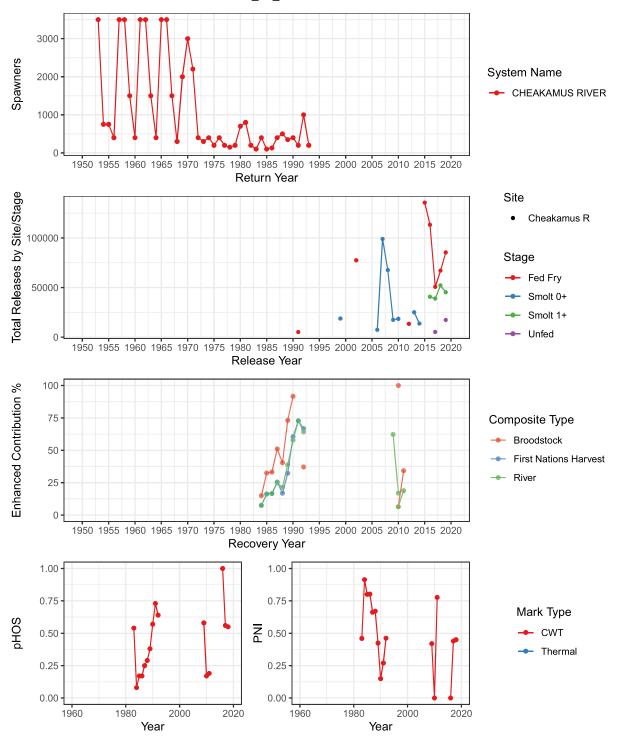

MPSON\_SP\_1.2



# Total Spawners, Natural Origin Spawners, and Wild Spawners SPIUS CREEK (Fraser)



### Bulkley River Upper (NCC) UPPER BULKLEY RIVER



## Total Spawners, Natural Origin Spawners, and Wild Spawners BULKLEY RIVER-UPPER (NCC)



### Chuckwalla River (NCC) RIVERS INLET



## Total Spawners, Natural Origin Spawners, and Wild Spawners CHUCKWALLA RIVER (NCC)



### Kilbella River (NCC) RIVERS INLET



## Total Spawners, Natural Origin Spawners, and Wild Spawners KILBELLA RIVER (NCC)



### Nusatsum River (NCC) BELLA COOLA-BENTINCK



### Salloomt River (NCC) BELLA COOLA-BENTINCK



### Yakoun River (NCC) HAIDA GWAII-NORTH



## Total Spawners, Natural Origin Spawners, and Wild Spawners YAKOUN RIVER (NCC)



### Cheakamus River (SOG) SOUTHERN MAINLAND-GEORGIA STRAIT\_FA\_0.x









### Mamquam River (SOG) SOUTHERN MAINLAND-GEORGIA STRAIT\_FA\_0.x



#### Shovelnose Creek (SOG) SOUTHERN MAINLAND-GEORGIA STRAIT FA 0.x



### Squamish River (SOG) SOUTHERN MAINLAND-GEORGIA STRAIT\_FA\_0.x



### Bedwell River (WCVI) WEST VANCOUVER ISLAND-SOUTH\_FA\_0.x



# Total Spawners, Natural Origin Spawners, and Wild Spawners BEDWELL SYSTEM (WCVI)



### Clemens Creek (WCVI) WEST VANCOUVER ISLAND-SOUTH FA 0.x



### Cypre River (WCVI) WEST VANCOUVER ISLAND-SOUTH\_FA\_0.x



## Total Spawners, Natural Origin Spawners, and Wild Spawners CYPRE RIVER (WCVI)



### Gold River (WCVI) WEST VANCOUVER ISLAND-NOOTKA & KYUQUOT\_FA\_0.x



## Total Spawners, Natural Origin Spawners, and Wild Spawners GOLD RIVER (WCVI)



### Kennedy River (WCVI) WEST VANCOUVER ISLAND-SOUTH\_FA\_0.x