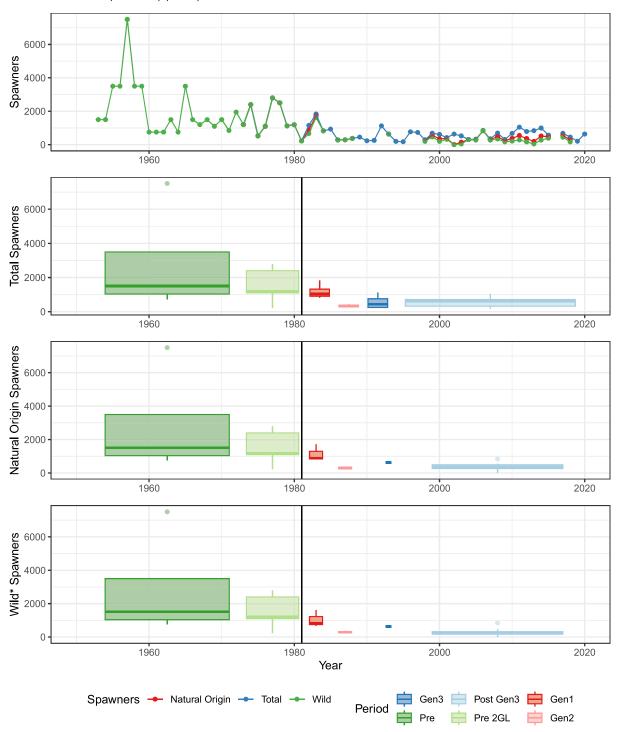

### Nanaimo River/Summer (ECVI) EAST VANCOUVER ISLAND-GEORGIA STRAIT\_SU\_0.3

# Total Spawners, Natural Origin Spawners, and Wild Spawners NANAIMO RIVER (Summer) (ECVI)