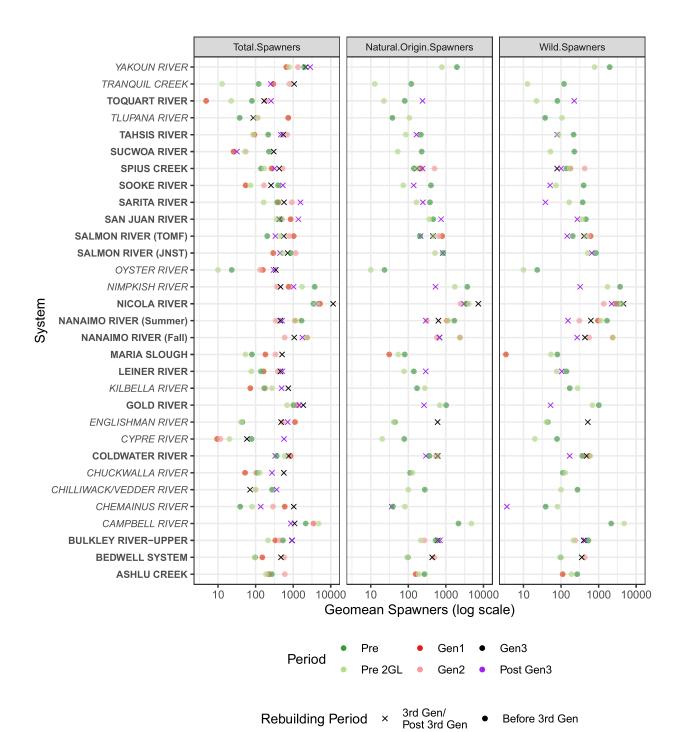

#### Hatchery Effectiveness Review

# REVIEW AND ASSESSMENT OF ENHANCEMENT FOR REBUILDING

#### SUPPLEMENTAL INFORMATION

Photo credit: Eiko Jones

Prepared by Andrew Rosenberger

May 2023

PACIFIC SALMON FOUNDATION 1682 W 7<sup>TH</sup> AVE VANCOUVER, BC, V6J 4S6