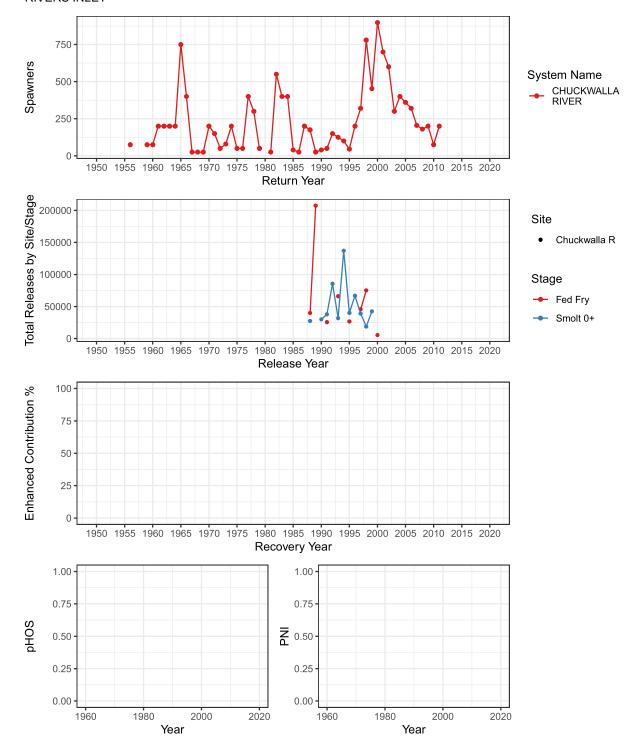

Spawners MARIA SLOUGH (Fraser)



### Nechako River (Fraser) MIDDLE FRASER RIVER\_SU\_1.3



#### Nicola River (Fraser) LOWER THOMPSON\_SP\_1.2



# Total Spawners, Natural Origin Spawners, and Wild Spawners NICOLA RIVER (Fraser)



#### Portage Creek (Fraser)





### Salmon River/TOMF (Fraser) SOUTH THOMPSON\_SU\_1.3



# Total Spawners, Natural Origin Spawners, and Wild Spawners SALMON RIVER (TOMF) (Fraser)



### Shuswap River-Middle (Fraser) SHUSWAP RIVER\_SU\_0.3



#### Spius Creek (Fraser) LOWER THOMPSON\_SP\_1.2



# Total Spawners, Natural Origin Spawners, and Wild Spawners SPIUS CREEK (Fraser)



### Bulkley River Upper (NCC) UPPER BULKLEY RIVER



## Total Spawners, Natural Origin Spawners, and Wild Spawners BULKLEY RIVER-UPPER (NCC)



### Chuckwalla River (NCC) RIVERS INLET



## Total Spawners, Natural Origin Spawners, and Wild Spawners CHUCKWALLA RIVER (NCC)



### Kilbella River (NCC) RIVERS INLET



## Total Spawners, Natural Origin Spawners, and Wild Spawners KILBELLA RIVER (NCC)



### Nusatsum River (NCC) BELLA COOLA-BENTINCK



### Salloomt River (NCC) BELLA COOLA-BENTINCK



### Yakoun River (NCC) HAIDA GWAII-NORTH



## Total Spawners, Natural Origin Spawners, and Wild Spawners YAKOUN RIVER (NCC)



### Cheakamus River (SOG) SOUTHERN MAINLAND-GEORGIA STRAIT\_FA\_0.x









### Mamquam River (SOG) SOUTHERN MAINLAND-GEORGIA STRAIT\_FA\_0.x



#### Shovelnose Creek (SOG) SOUTHERN MAINLAND-GEORGIA STRAIT FA 0.x



### Squamish River (SOG) SOUTHERN MAINLAND-GEORGIA STRAIT\_FA\_0.x



### Bedwell River (WCVI) WEST VANCOUVER ISLAND-SOUTH\_FA\_0.x



# Tot