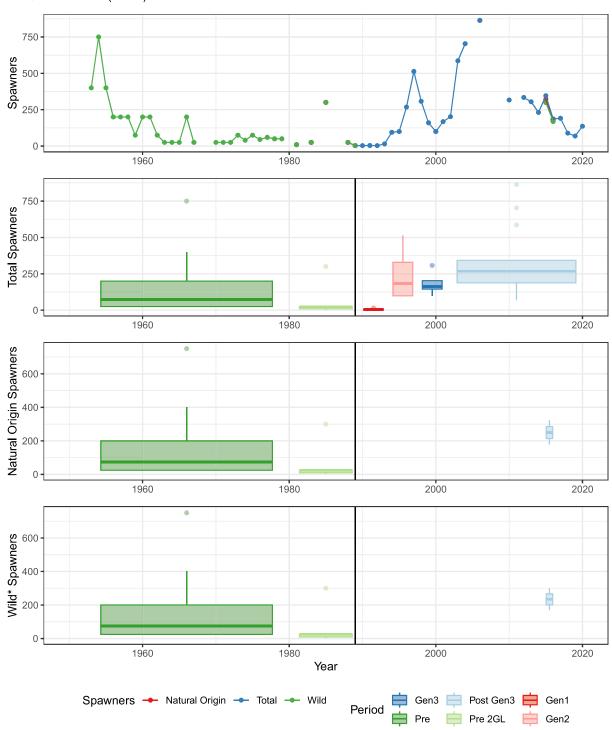

## Tranquil Creek (WCVI) WEST VANCOUVER ISLAND-SOUTH FA 0.x

## Total Spawners, Natural Origin Spawners, and Wild Spawners TRANQUIL CREEK (WCVI)