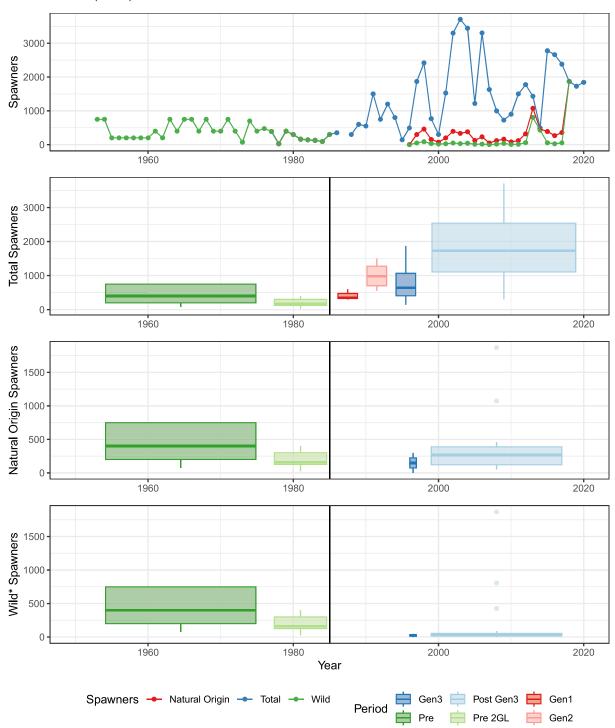

### Sooke River (WCVI) WEST VANCOUVER ISLAND-SOUTH\_FA\_0.x

Total Spawners, Natural Origin Spawners, and Wild Spawners SOOKE RIVER (WCVI)