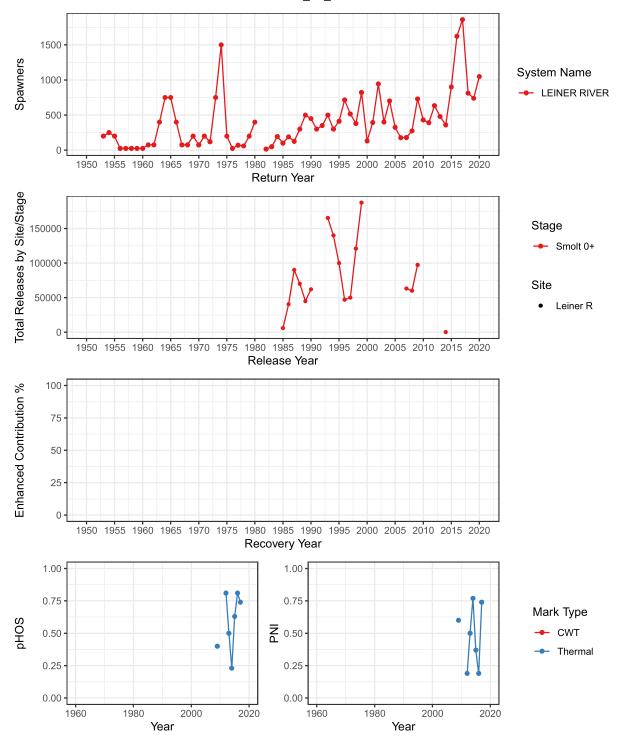

### Leiner River (WCVI) WEST VANCOUVER ISLAND-NOOTKA & KYUQUOT\_FA\_0.x

## Total Spawners, Natural Origin Spawners, and Wild Spawners LEINER RIVER (WCVI)