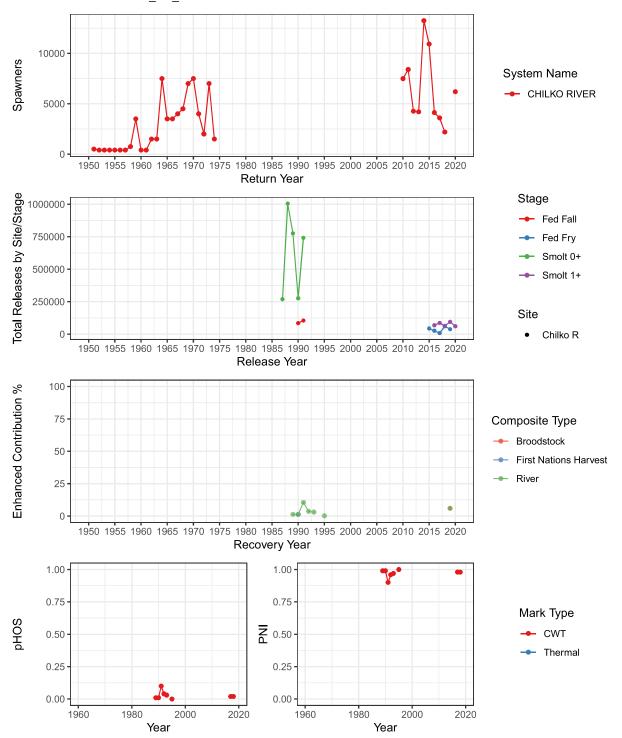

STRAIT\_SU\_0.3



# Total Spawners, Natural Origin Spawners, and Wild Spawners NANAIMO RIVER (Summer) (ECVI)



### Nimpkish River (ECVI) EAST VANCOUVER ISLAND-NORTH\_FA\_0.x



# Total Spawners, Natural Origin Spawners, and Wild Spawners NIMPKISH RIVER (ECVI)



### Oyster River (ECVI) EAST VANCOUVER ISLAND-QUALICUM & PUNTLEDGE\_FA\_0.x



# Total Spawners, Natural Origin Spawners, and Wild Spawners OYSTER RIVER (ECVI)



### Salmon River/JNST (ECVI) EAST VANCOUVER ISLAND-NORTH\_FA\_0.x



# Total Spawners, Natural Origin Spawners, and Wild Spawners SALMON RIVER (JNST) (ECVI)



### Ashlu Creek (Fraser) SOUTHERN MAINLAND-GEORGIA STRAIT\_FA\_0.x



# Total Spawners, Natural Origin Spawners, and Wild Spawners ASHLU CREEK (Fraser)



### Chilko River (Fraser) MIDDLE FRASER RIVER\_SU\_1.3



### Chilliwack River (Fraser) LOWER FRASER RIVER\_SU\_1.3



# Total Spawners, Natural Origin Spawners, and Wild Spawners CHILLIWACK/VEDDER RIVER (Fraser)



#### Coldwater River (Fraser) LOWER THOMPSON SP 1.2



# Total Spawners, Natural Origin Spawners, and Wild Spawners COLDWATER RIVER (Fraser)



#### Maria Slough (Fraser) MARIA SLOUGH\_SU\_0.3



# Total Spawners, Natural Origin Spawners, and Wild Spawners MARIA SLOUGH (Fraser)



### Nechako River (Fraser) MIDDLE FRASER RIVER\_SU\_1.3



#### Nicola River (Fraser) LOWER THOMPSON\_SP\_1.2



# Total Spawners, Natural Origin Spawners, and Wild Spawners NICOLA RIVER (Fraser)



#### Portage Creek (Fraser)





### Salmon River/TOMF (Fraser) SOUTH THOMPSON\_SU\_1.3



# Total Spawners, Natural Origin Spawners, and Wild Spawners SALMON