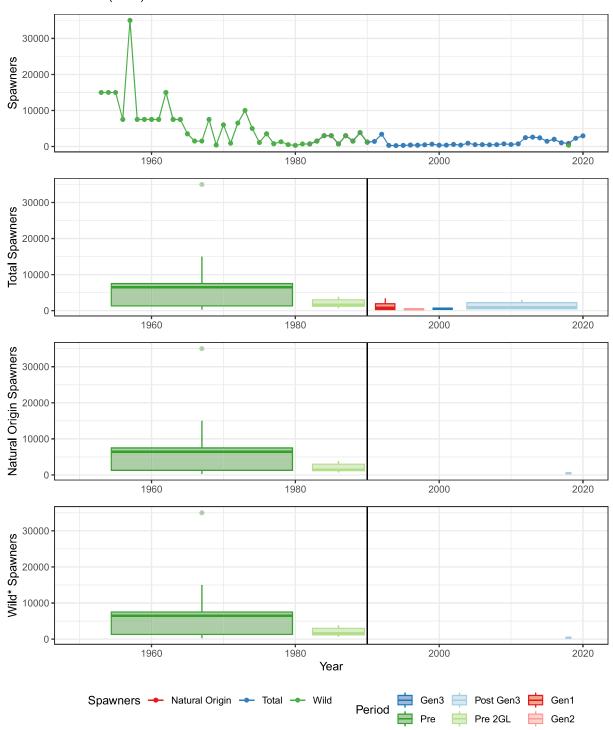

### Nimpkish River (ECVI) EAST VANCOUVER ISLAND-NORTH\_FA\_0.x

# Total Spawners, Natural Origin Spawners, and Wild Spawners NIMPKISH RIVER (ECVI)