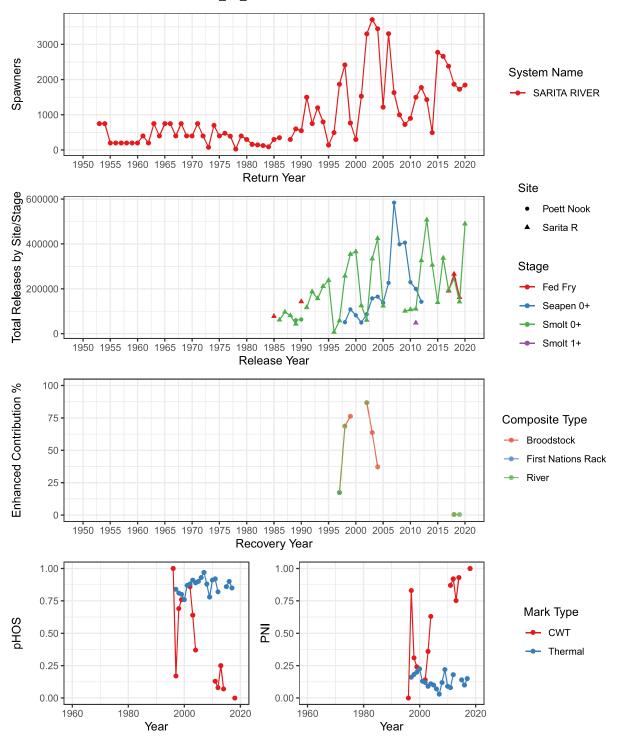

### Sarita River (WCVI) WEST VANCOUVER ISLAND-SOUTH\_FA\_0.x

Total Spawners, Natural Origin Spawners, and Wild Spawners SARITA RIVER (WCVI)