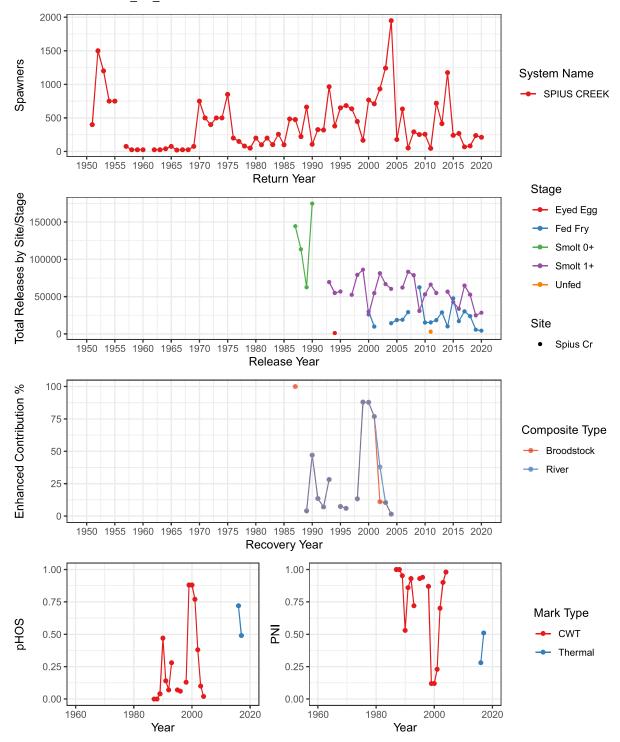

#### Spius Creek (Fraser) LOWER THOMPSON\_SP\_1.2

# Total Spawners, Natural Origin Spawners, and Wild Spawners SPIUS CREEK (Fraser)