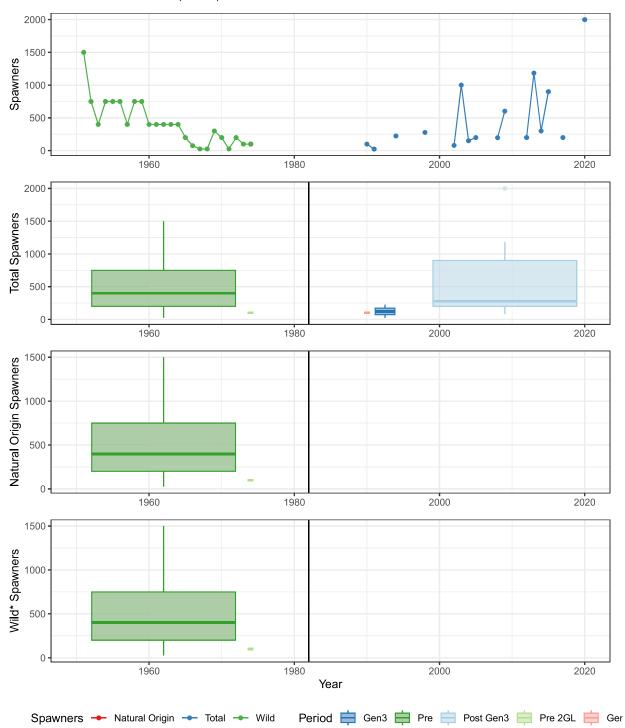

### Chilliwack River (Fraser) LOWER FRASER RIVER\_SU\_1.3

# Total Spawners, Natural Origin Spawners, and Wild Spawners CHILLIWACK/VEDDER RIVER (Fraser)