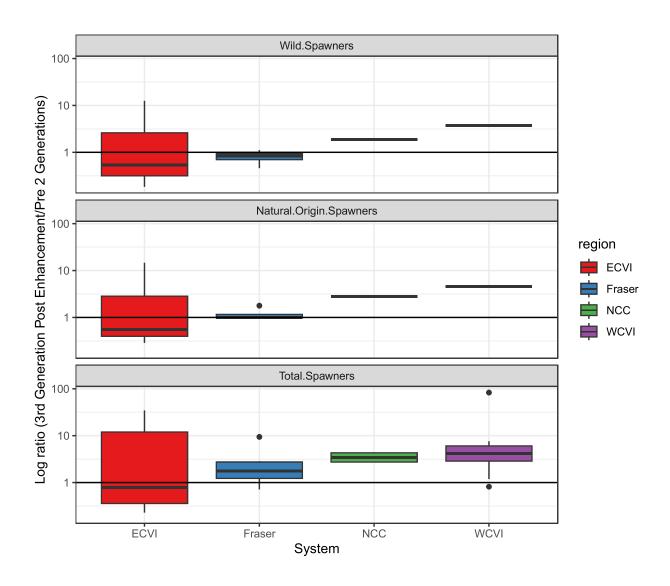

# Total Spawners, Natural Origin Spawners, and Wild Spawners CAMPBELL RIVER (ECVI)