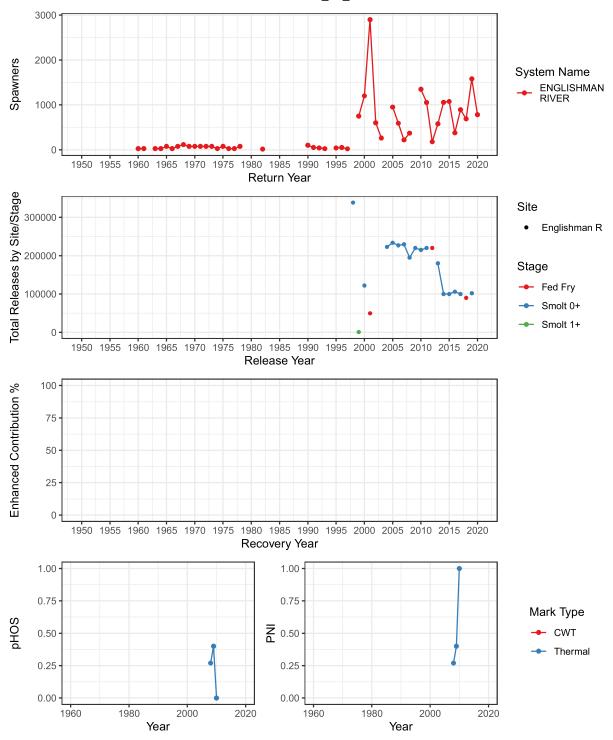

### Englishman River (ECVI) EAST VANCOUVER ISLAND-QUALICUM & PUNTLEDGE\_FA\_0.x

# Total Spawners, Natural Origin Spawners, and Wild Spawners ENGLISHMAN RIVER (ECVI)