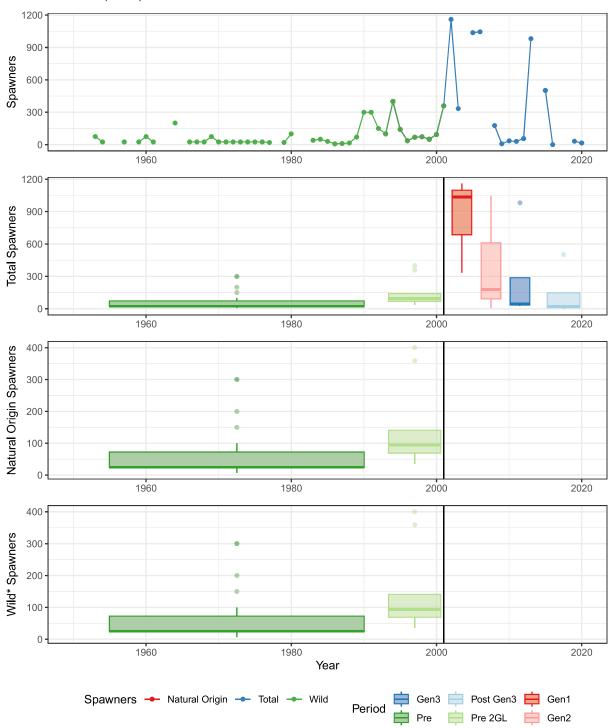

### Toquart River (WCVI) WEST VANCOUVER ISLAND-SOUTH\_FA\_0.x

## Total Spawners, Natural Origin Spawners, and Wild Spawners TOQUART RIVER (WCVI)