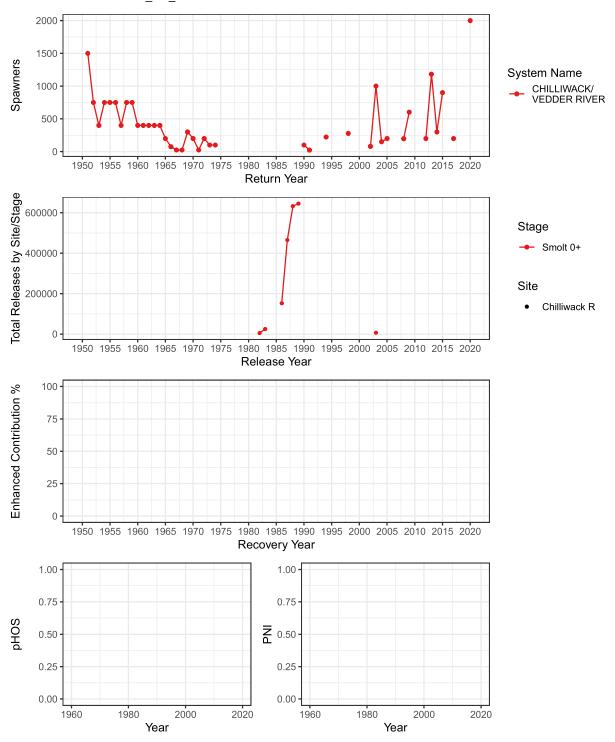

, and Wild Spawners NANAIMO RIVER (Summer) (ECVI)



### Nimpkish River (ECVI) EAST VANCOUVER ISLAND-NORTH\_FA\_0.x



# Total Spawners, Natural Origin Spawners, and Wild Spawners NIMPKISH RIVER (ECVI)



### Oyster River (ECVI) EAST VANCOUVER ISLAND-QUALICUM & PUNTLEDGE\_FA\_0.x



# Total Spawners, Natural Origin Spawners, and Wild Spawners OYSTER RIVER (ECVI)



### Salmon River/JNST (ECVI) EAST VANCOUVER ISLAND-NORTH\_FA\_0.x



# Total Spawners, Natural Origin Spawners, and Wild Spawners SALMON RIVER (JNST) (ECVI)



### Ashlu Creek (Fraser) SOUTHERN MAINLAND-GEORGIA STRAIT\_FA\_0.x



# Total Spawners, Natural Origin Spawners, and Wild Spawners ASHLU CREEK (Fraser)



### Chilko River (Fraser) MIDDLE FRASER RIVER\_SU\_1.3



### Chilliwack River (Fraser) LOWER FRASER RIVER\_SU\_1.3



# Total Spawners, Natural Origin Spawners, and Wild Spawners CHILLIWACK/VEDDER RIVER (Fraser)



#### Coldwater River (Fraser) LOWER THOMPSON SP 1.2



# Total Spawners, Natural Origin Spawners, and Wild Spawners COLDWATER RIVER (Fraser)



#### Maria Slough (Fraser) MARIA SLOUGH\_SU\_0.3



# Total Spawners, Natural Origin Spawners, and Wild Spawners MARIA SLOUGH (Fraser)



### Nechako River (Fraser) MIDDLE FRASER RIVER\_SU\_1.3



#### Nicola River (Fraser) LOWER THOMPSON\_SP\_1.2



# Total Spawners, Natural Origin Spawners, and Wild Spawners NICOLA RIVER (Fraser)



#### Portage Creek (Fraser)





### Salmon River/TOMF (Fraser) SOUTH THOMPSON\_SU\_1.3



# Total Spawners, Natural Origin Spawners, and Wild Spawners SALMON RIVER (TOMF) (Fraser)



### Shuswap River-Middle (Fraser) SH