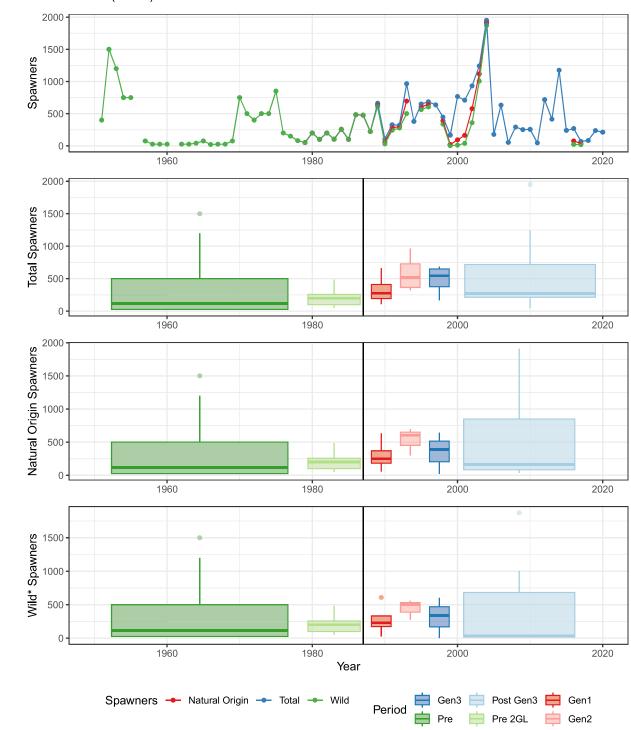

l Spawners, Natural Origin Spawners, and Wild Spawners COLDWATER RIVER (Fraser)



#### Maria Slough (Fraser) MARIA SLOUGH\_SU\_0.3



# Total Spawners, Natural Origin Spawners, and Wild Spawners MARIA SLOUGH (Fraser)



### Nechako River (Fraser) MIDDLE FRASER RIVER\_SU\_1.3



#### Nicola River (Fraser) LOWER THOMPSON\_SP\_1.2



# Total Spawners, Natural Origin Spawners, and Wild Spawners NICOLA RIVER (Fraser)



#### Portage Creek (Fraser)





### Salmon River/TOMF (Fraser) SOUTH THOMPSON\_SU\_1.3



# Total Spawners, Natural Origin Spawners, and Wild Spawners SALMON RIVER (TOMF) (Fraser)



### Shuswap River-Middle (Fraser) SHUSWAP RIVER\_SU\_0.3



#### Spius Creek (Fraser) LOWER THOMPSON\_SP\_1.2



# Total Spawners, Natural Origin Spawners, and Wild Spawners SPIUS CREEK (Fraser)



### Bulkley River Upper (NCC) UPPER BULKLEY RIVER



## Total Spawners, Natural Origin Spawners, and Wild Spawners BULKLEY RIVER-UPPER (NCC)



### Chuckwalla River (NCC) RIVERS INLET



## Total Spawners, Natural Origin Spawners, and Wild Spawners CHUCKWALLA RIVER (NCC)



### Kilbella River (NCC) RIVERS INLET



## Total Spawners, Natural Origin Spawners, and Wild Spawners KILBELLA RIVER (NCC)



### Nusatsum River (NCC) BELLA COOLA-BENTINCK



### Salloomt River (NCC) BELLA COOLA-BENTINCK



### Yakoun River (NCC) HAIDA GWAII-NORTH



## Total Spawners, Natural Origin Spawners, and Wild Spawners YAKOUN RIVER (NCC)



### Cheakamus River (SOG) SOUTHERN MAINLAND-GEORGIA STRAIT\_FA\_0.x









### Mamquam River (SOG) SOUTHERN MAINLAND-GEORGIA STRAIT\_FA\_0.x



#### Shovelnose Creek (S