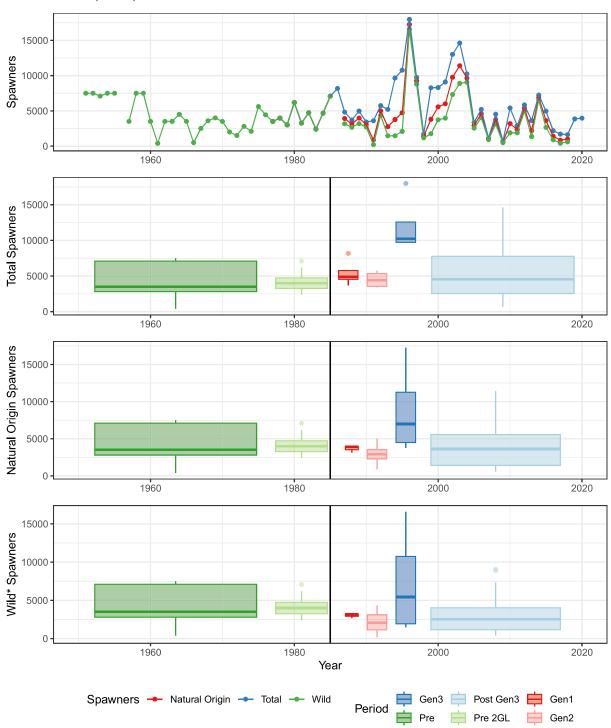

# Total Spawners, Natural Origin Spawners, and Wild Spawners CAMPBELL RIVER (ECVI)