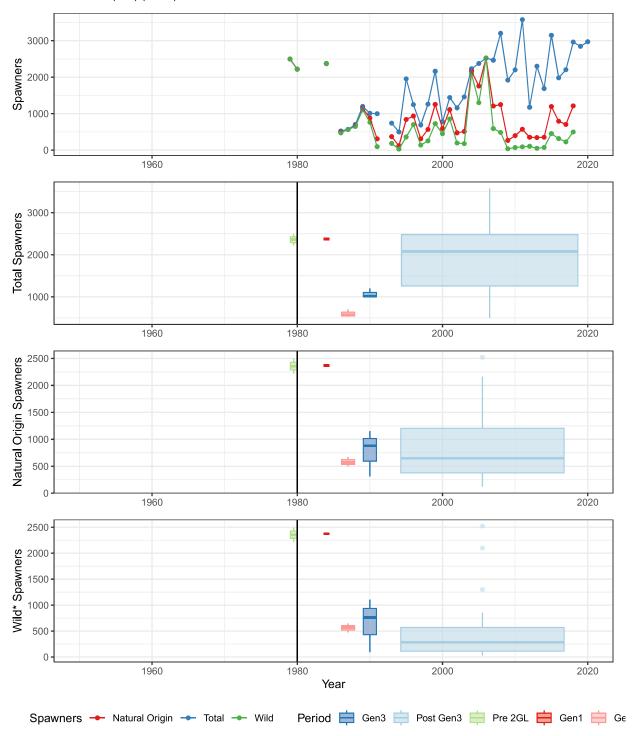

### Nanaimo River/Fall (ECVI) EAST VANCOUVER ISLAND-NANAIMO & CHEMAINUS\_FA\_0.x

# Total Spawners, Natural Origin Spawners, and Wild Spawners NANAIMO RIVER (Fall) (ECVI)