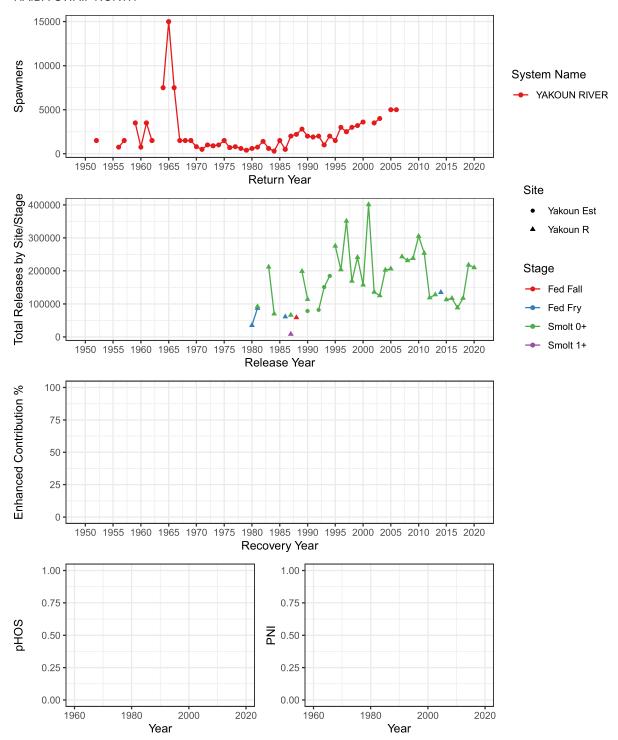

### Yakoun River (NCC) HAIDA GWAII-NORTH

## Total Spawners, Natural Origin Spawners, and Wild Spawners YAKOUN RIVER (NCC)