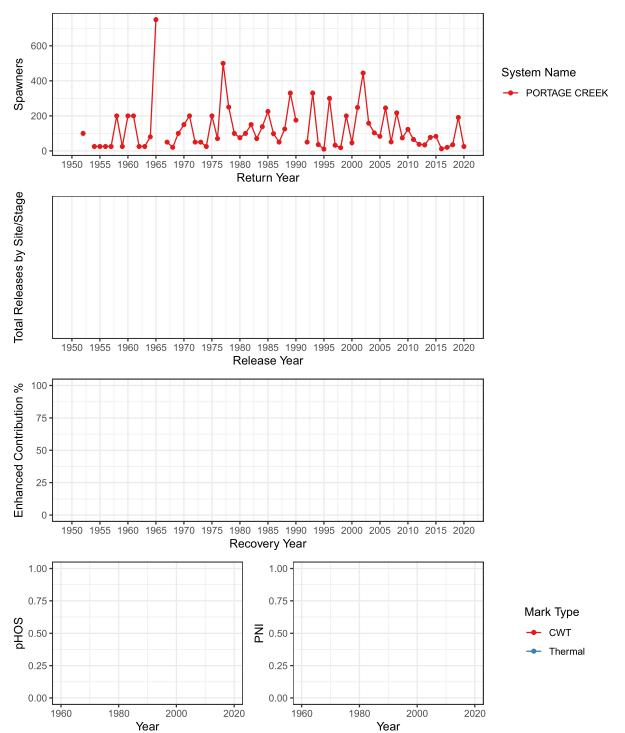

### Salmon River/TOMF (Fraser) SOUTH THOMPSON\_SU\_1.3

# Total Spawners, Natural Origin Spawners, and Wild Spawners SALMON RIVER (TOMF) (Fraser)