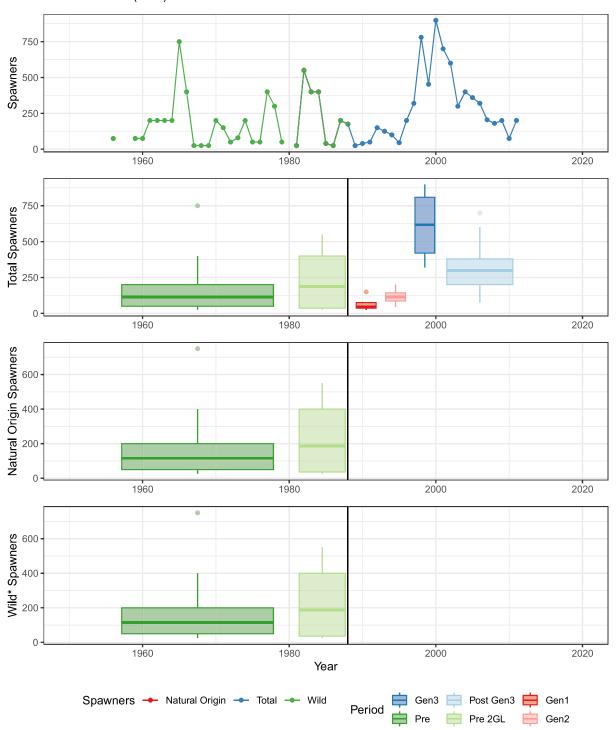

## Total Spawners, Natural Origin Spawners, and Wild Spawners CHUCKWALLA RIVER (NCC)