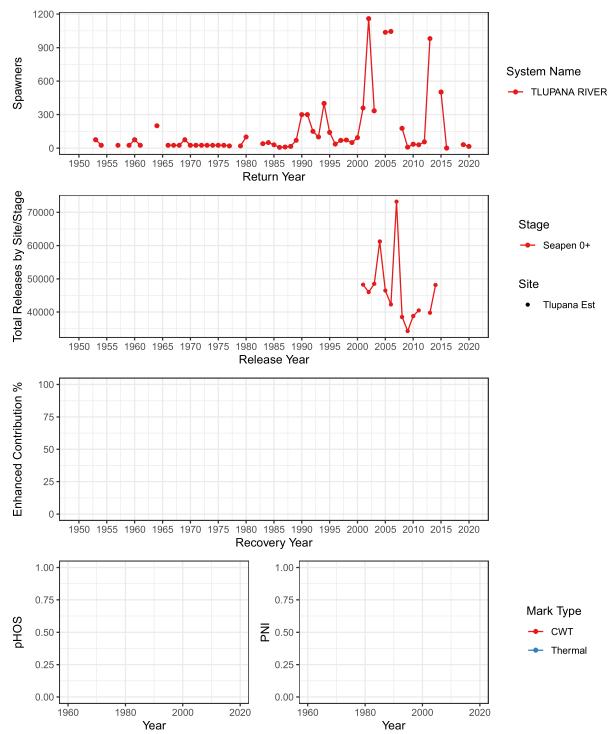

### Tlupana River (WCVI) WEST VANCOUVER ISLAND-NOOTKA & KYUQUOT\_FA\_0.x

# Total Spawners, Natural Origin Spawners, and Wild Spawners TLUPANA RIVER (WCVI)