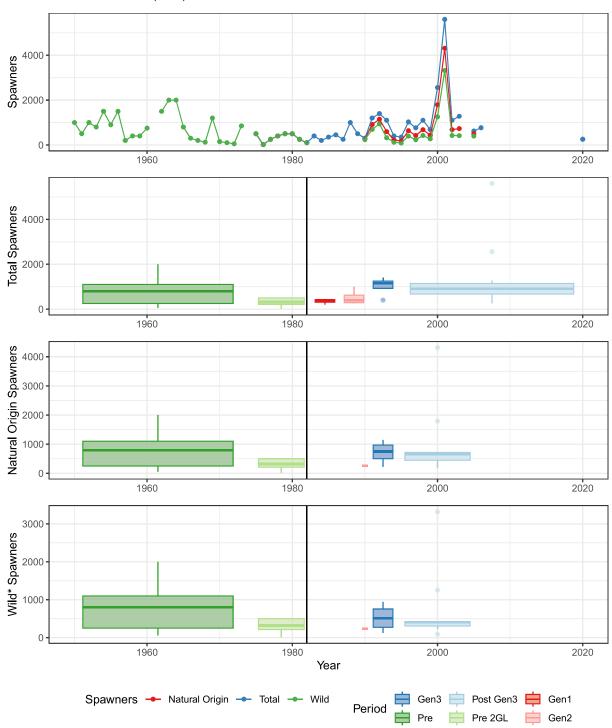

## Total Spawners, Natural Origin Spawners, and Wild Spawners BULKLEY RIVER-UPPER (NCC)