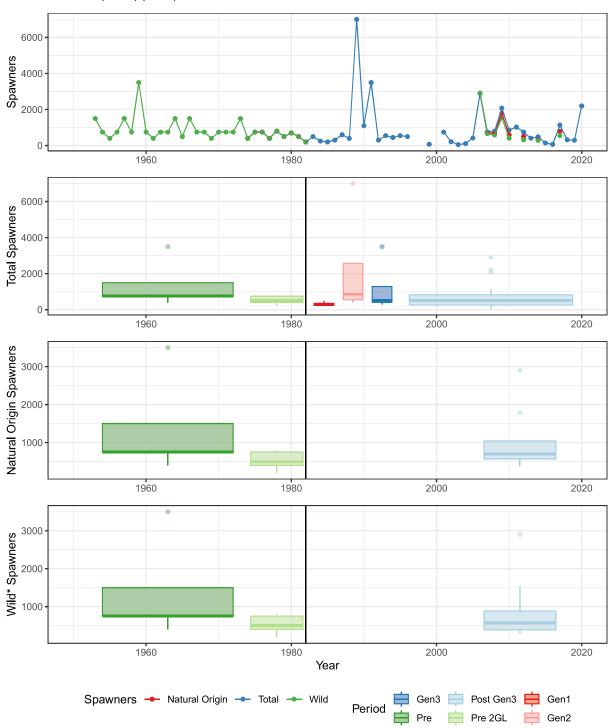

### Campbell River (ECVI) EAST VANCOUVER ISLAND-NORTH\_FA\_0.x

# Total Spawners, Natural Origin Spawners, and Wild Spawners CAMPBELL RIVER (ECVI)