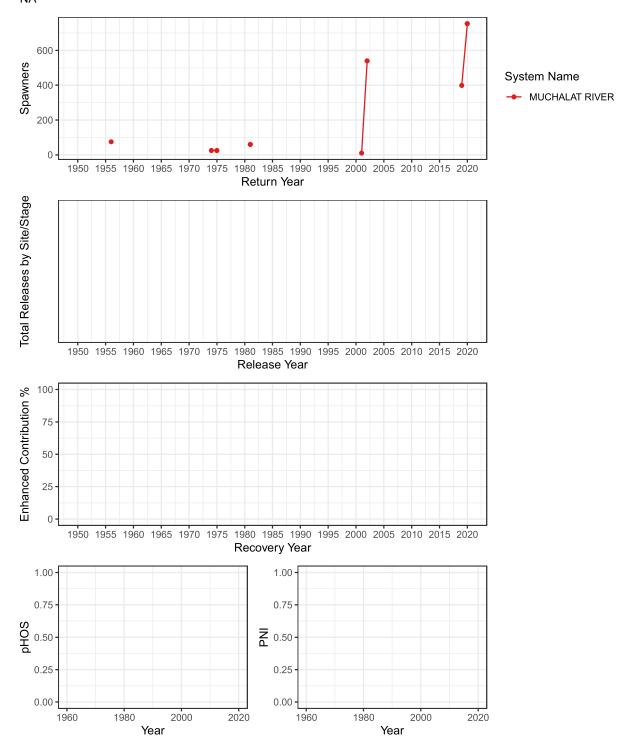

### Tlupana River (WCVI) WEST VANCOUVER ISLAND-NOOTKA & KYUQUOT\_FA\_0.x

# Total Spawners, Natural Origin Spawners, and Wild Spawners TLUPANA RIVER (WCVI)