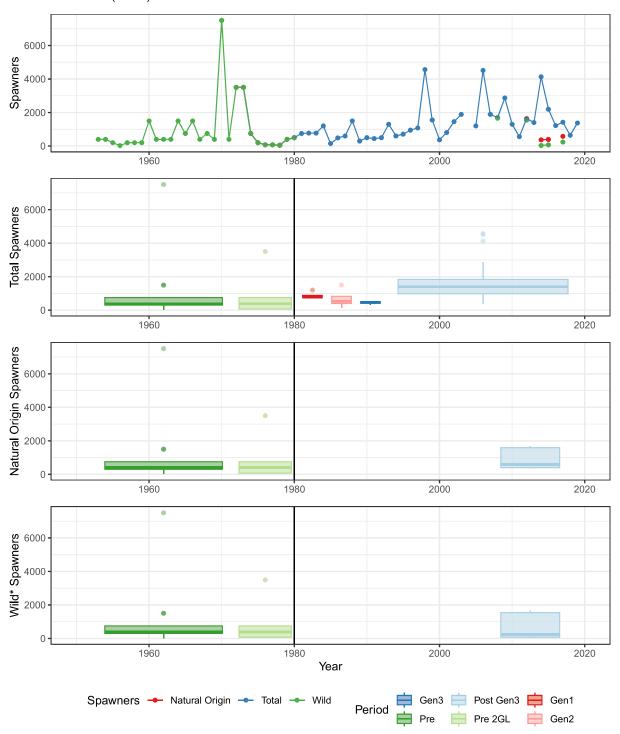

#### San Juan River (WCVI) WEST VANCOUVER ISLAND-SOUTH FA 0.x

## Total Spawners, Natural Origin Spawners, and Wild Spawners SAN JUAN RIVER (WCVI)