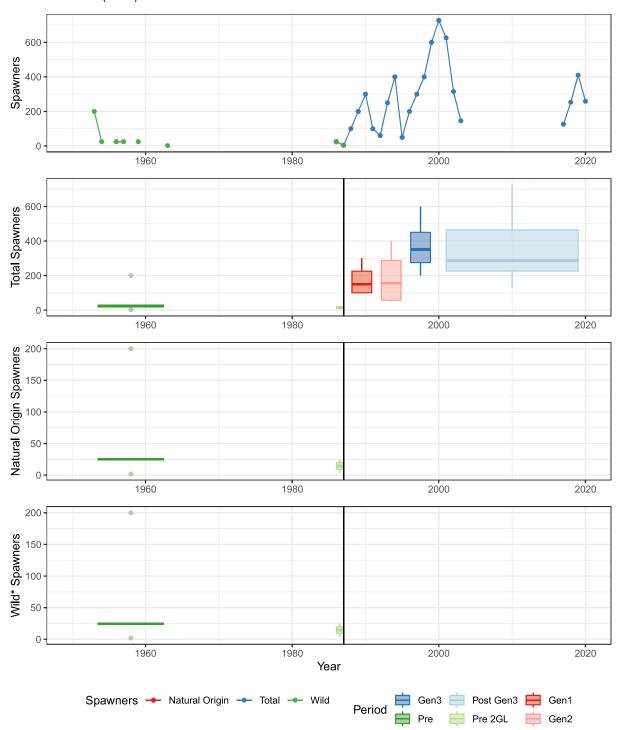

### Oyster River (ECVI) EAST VANCOUVER ISLAND-QUALICUM & PUNTLEDGE\_FA\_0.x

# Total Spawners, Natural Origin Spawners, and Wild Spawners OYSTER RIVER (ECVI)