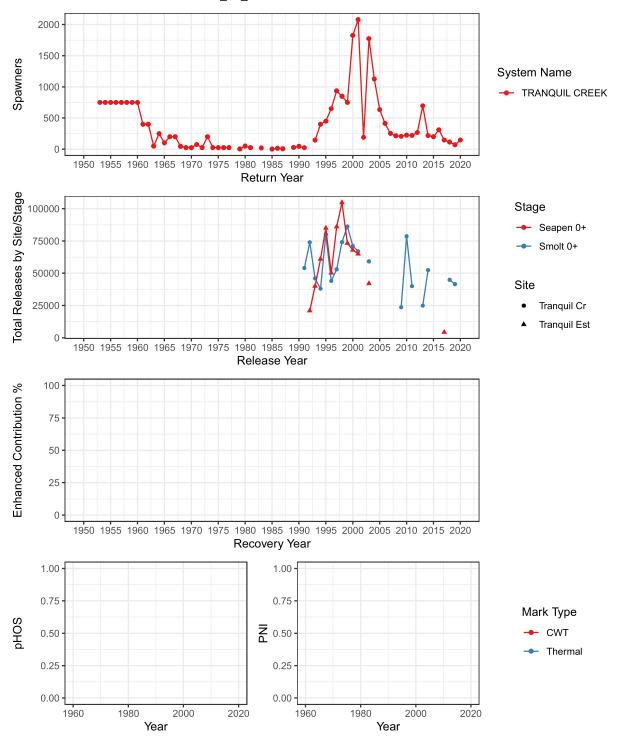

VER ISLAND-SOUTH\_FA\_0.x



Total Spawners, Natural Origin Spawners, and Wild Spawners SOOKE RIVER (WCVI)



### Sucwoa River (WCVI) WEST VANCOUVER ISLAND-NOOTKA & KYUQUOT\_FA\_0.x



## Total Spawners, Natural Origin Spawners, and Wild Spawners SUCWOA RIVER (WCVI)



### Tahsis River (WCVI) WEST VANCOUVER ISLAND-NOOTKA & KYUQUOT\_FA\_0.x



Total Spawners, Natural Origin Spawners, and Wild Spawners TAHSIS RIVER (WCVI)



### Tlupana River (WCVI) WEST VANCOUVER ISLAND-NOOTKA & KYUQUOT\_FA\_0.x



# Total Spawners, Natural Origin Spawners, and Wild Spawners TLUPANA RIVER (WCVI)



### Toquart River (WCVI) WEST VANCOUVER ISLAND-SOUTH\_FA\_0.x



## Total Spawners, Natural Origin Spawners, and Wild Spawners TOQUART RIVER (WCVI)



## Tranquil Creek (WCVI) WEST VANCOUVER ISLAND-SOUTH FA 0.x



## Total Spawners, Natural Origin Spawners, and Wild Spawners TRANQUIL CREEK (WCVI)