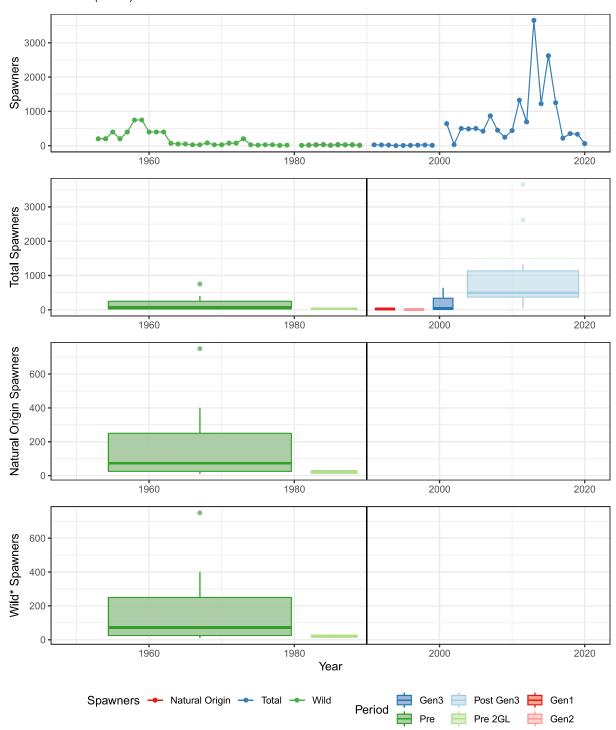

### Cypre River (WCVI) WEST VANCOUVER ISLAND-SOUTH\_FA\_0.x

## Total Spawners, Natural Origin Spawners, and Wild Spawners CYPRE RIVER (WCVI)