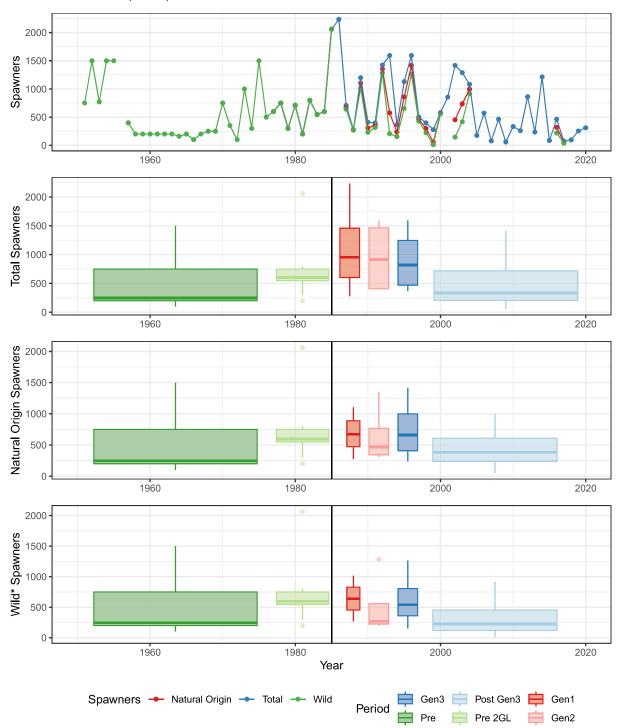

#### Coldwater River (Fraser) LOWER THOMPSON SP 1.2

# Total Spawners, Natural Origin Spawners, and Wild Spawners COLDWATER RIVER (Fraser)