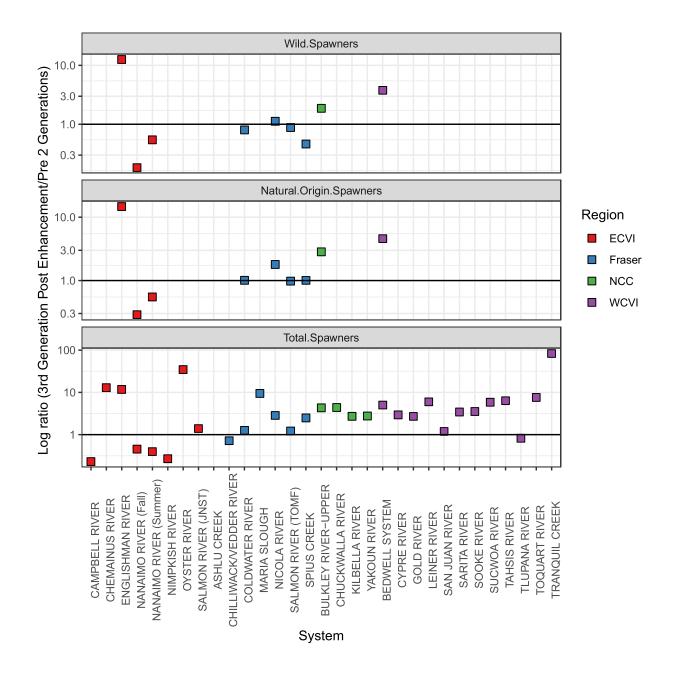

#### Hatchery Effectiveness Review

# REVIEW AND ASSESSMENT OF ENHANCEMENT FOR REBUILDING

#### SUPPLEMENTAL INFORMATION

Photo credit: Eiko Jones

Prepared by Andrew Rosenberger

May 2023

PACIFIC SALMON FOUNDATION 1682 W 7<sup>TH</sup> AVE VANCOUVER, BC, V6J 4S6