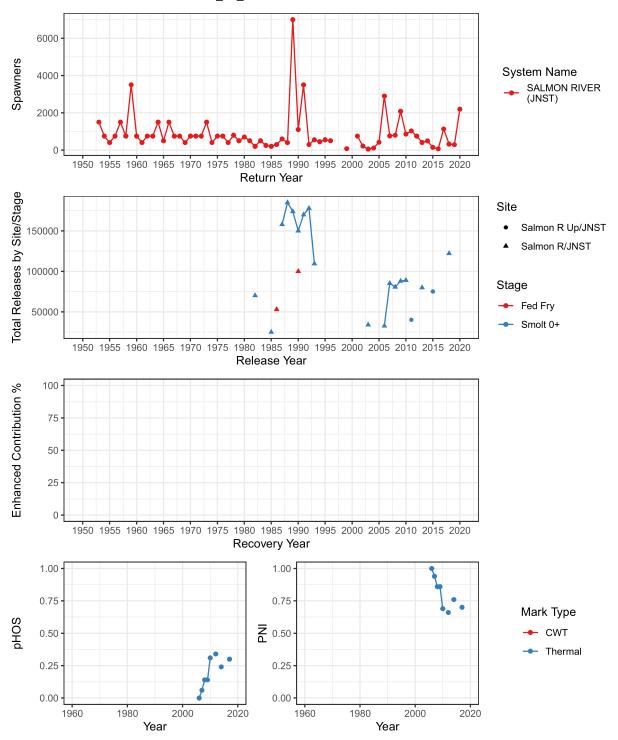

### Salmon River/JNST (ECVI) EAST VANCOUVER ISLAND-NORTH\_FA\_0.x

# Total Spawners, Natural Origin Spawners, and Wild Spawners SALMON RIVER (JNST) (ECVI)