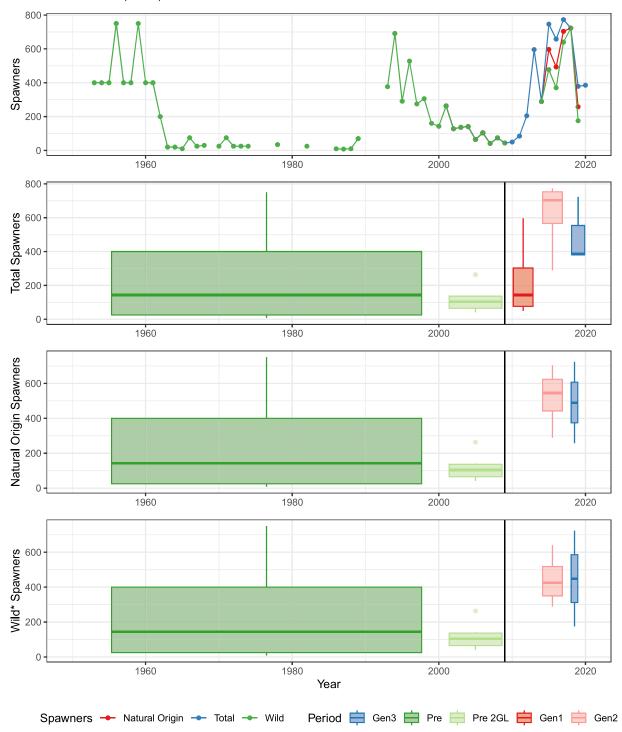

### Bedwell River (WCVI) WEST VANCOUVER ISLAND-SOUTH\_FA\_0.x

# Total Spawners, Natural Origin Spawners, and Wild Spawners BEDWELL SYSTEM (WCVI)