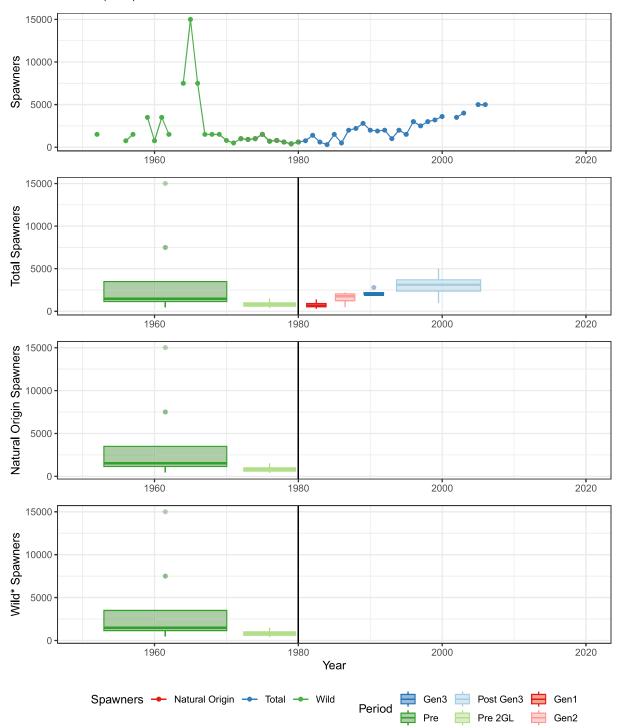

### Yakoun River (NCC) HAIDA GWAII-NORTH

## Total Spawners, Natural Origin Spawners, and Wild Spawners YAKOUN RIVER (NCC)