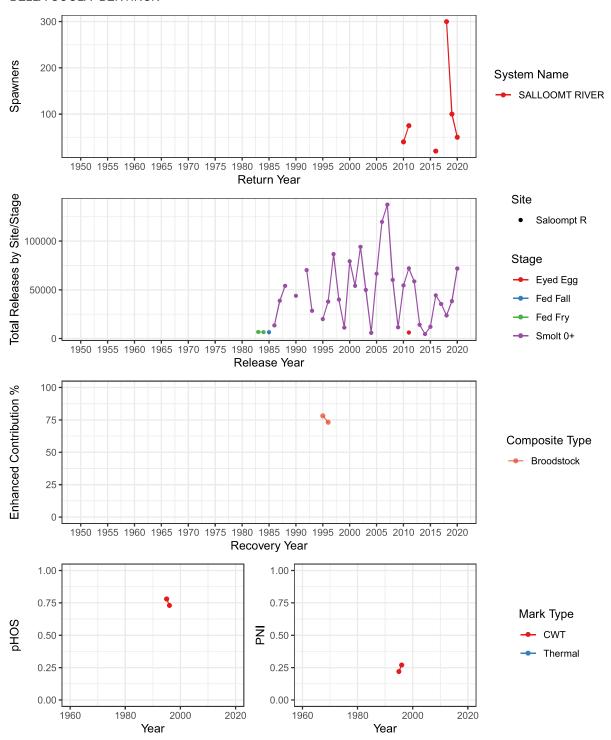

SU\_1.3



# Total Spawners, Natural Origin Spawners, and Wild Spawners SALMON RIVER (TOMF) (Fraser)



### Shuswap River-Middle (Fraser) SHUSWAP RIVER\_SU\_0.3



#### Spius Creek (Fraser) LOWER THOMPSON\_SP\_1.2



# Total Spawners, Natural Origin Spawners, and Wild Spawners SPIUS CREEK (Fraser)



### Bulkley River Upper (NCC) UPPER BULKLEY RIVER



## Total Spawners, Natural Origin Spawners, and Wild Spawners BULKLEY RIVER-UPPER (NCC)



### Chuckwalla River (NCC) RIVERS INLET



## Total Spawners, Natural Origin Spawners, and Wild Spawners CHUCKWALLA RIVER (NCC)



### Kilbella River (NCC) RIVERS INLET



## Total Spawners, Natural Origin Spawners, and Wild Spawners KILBELLA RIVER (NCC)



### Nusatsum River (NCC) BELLA COOLA-BENTINCK



### Salloomt River (NCC) BELLA COOLA-BENTINCK



### Yakoun River (NCC) HAIDA GWAII-NORTH



## Total Spawners, Natural Origin Spawners, and Wild Spawners YAKOUN RIVER (NCC)



### Cheakamus River (SOG) SOUTHERN MAINLAND-GEORGIA STRAIT\_FA\_0.x









### Mamquam River (SOG) SOUTHERN MAINLAND-GEORGIA STRAIT\_FA\_0.x



#### Shovelnose Creek (SOG) SOUTHERN MAINLAND-GEORGIA STRAIT FA 0.x



### Squamish River (SOG) SOUTHERN MAINLAND-GEORGIA STRAIT\_FA\_0.x



### Bedwell River (WCVI) WEST VANCOUVER ISLAND-SOUTH\_FA\_0.x



# Total Spawners, Natural Origin Spawners, and Wild Spawners BEDWELL SYSTEM (WCVI)



### Clemens Creek (WCVI) WEST VANCOUVER ISLAND-SOUTH FA 0.x



### Cypre River (WCVI) WEST VANCOUVER ISLAND-SOUTH\_FA\_0.x



## Total Spawners, Natural Origin Spawners, and Wild Spawners CYPRE RIVER (WCVI)



### Gold River (WCVI)