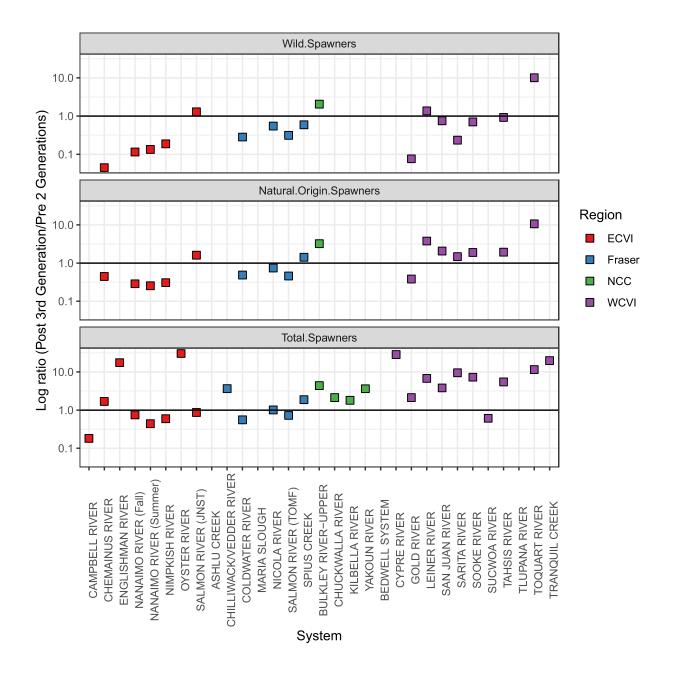

#### Hatchery Effectiveness Review

# REVIEW AND ASSESSMENT OF ENHANCEMENT FOR REBUILDING

#### SUPPLEMENTAL INFORMATION

Photo credit: Eiko Jones

Prepared by Andrew Rosenberger

May 2023

PACIFIC SALMON FOUNDATION 1682 W 7<sup>TH</sup> AVE VANCOUVER, BC, V6J 4S6