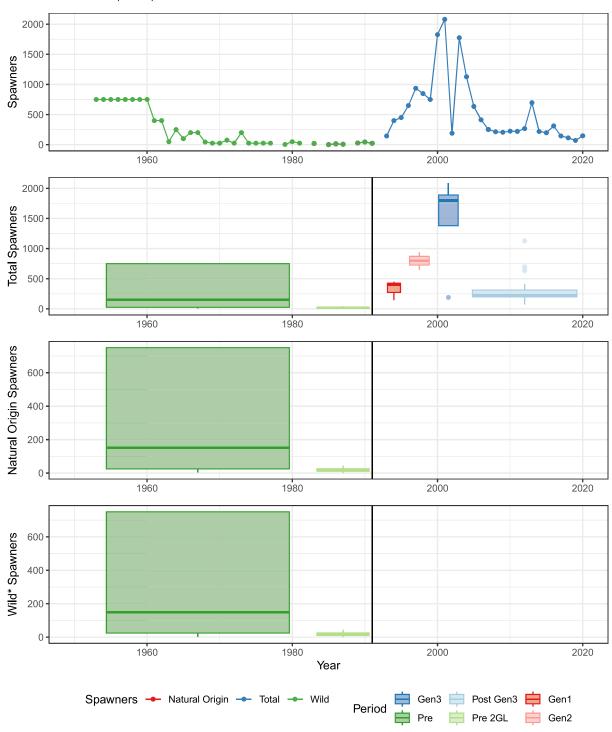

### Campbell River (ECVI) EAST VANCOUVER ISLAND-NORTH\_FA\_0.x

# Total Spawners, Natural Origin Spawners, and Wild Spawners CAMPBELL RIVER (ECVI)