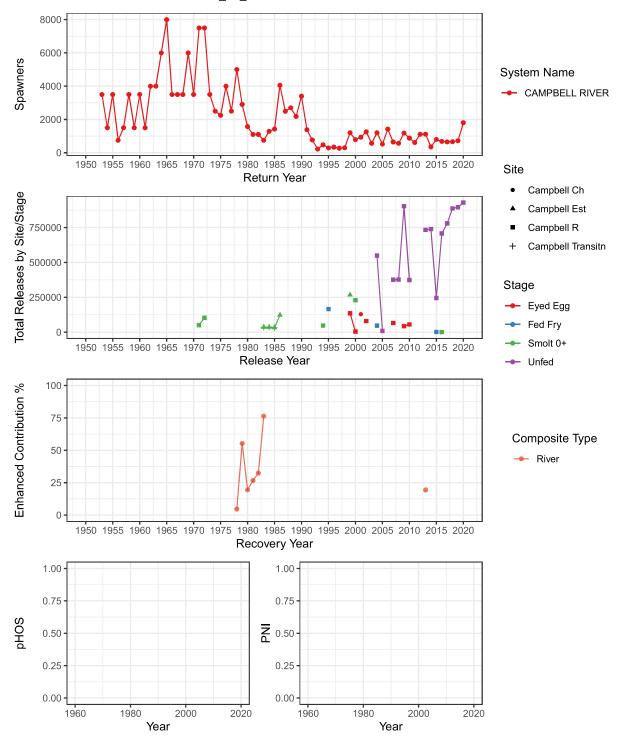

#### Hatchery Effectiveness Review

# REVIEW AND ASSESSMENT OF ENHANCEMENT FOR REBUILDING

#### SUPPLEMENTAL INFORMATION



Photo credit: Eiko Jones

Prepared by Andrew Rosenberger

May 2023



PACIFIC SALMON FOUNDATION 1682 W 7<sup>TH</sup> AVE VANCOUVER, BC, V6J 4S6

### Campbell River (ECVI) EAST VANCOUVER ISLAND-NORTH\_FA\_0.x



# Total Spawners, Natural Origin Spawners, and Wild Spawners CAMPBELL RIVER (ECVI)



### Chemainus River (ECVI) EAST VANCOUVER ISLAND-NANAIMO & CHEMAINUS\_FA\_0.x



# Total Spawners, Natural Origin Spawners, and Wild Spawners CHEMAINUS RIVER (ECVI)



### Englishman River (ECVI) EAST VANCOUVER ISLAND-QUALICUM & PUNTLEDGE\_FA\_0.x



# Total Spawners, Natural Origin Spawners, and Wild Spawners ENGLISHMAN RIVER (ECVI)



### Nanaimo River/Fall (ECVI) EAST VANCOUVER ISLAND-NANAIMO & CHEMAINUS\_FA\_0.x



# Total Spawners, Natural Origin Spawners, and Wild Spawners NANAIMO RIVER (Fall) (ECVI)



### Nanaimo River/Summer (ECVI) EAST VANCOUVER ISLAND-GEORGIA STRAIT\_SU\_0.3



# Total Spawners, Natural Origin Spawners, and Wild Spawners NANAIMO RIVER (Summer) (ECVI)



### Nimpkish River (EC