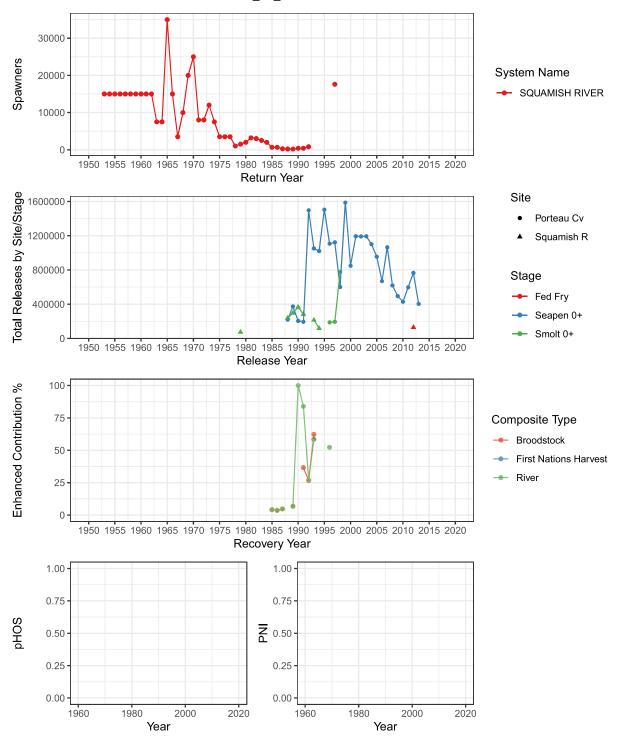

s BULKLEY RIVER-UPPER (NCC)



### Chuckwalla River (NCC) RIVERS INLET



## Total Spawners, Natural Origin Spawners, and Wild Spawners CHUCKWALLA RIVER (NCC)



### Kilbella River (NCC) RIVERS INLET



## Total Spawners, Natural Origin Spawners, and Wild Spawners KILBELLA RIVER (NCC)



### Nusatsum River (NCC) BELLA COOLA-BENTINCK



### Salloomt River (NCC) BELLA COOLA-BENTINCK



### Yakoun River (NCC) HAIDA GWAII-NORTH



## Total Spawners, Natural Origin Spawners, and Wild Spawners YAKOUN RIVER (NCC)



### Cheakamus River (SOG) SOUTHERN MAINLAND-GEORGIA STRAIT\_FA\_0.x









### Mamquam River (SOG) SOUTHERN MAINLAND-GEORGIA STRAIT\_FA\_0.x



#### Shovelnose Creek (SOG) SOUTHERN MAINLAND-GEORGIA STRAIT FA 0.x



### Squamish River (SOG) SOUTHERN MAINLAND-GEORGIA STRAIT\_FA\_0.x



### Bedwell River (WCVI) WEST VANCOUVER ISLAND-SOUTH\_FA\_0.x



# Total Spawners, Natural Origin Spawners, and Wild Spawners BEDWELL SYSTEM (WCVI)



### Clemens Creek (WCVI) WEST VANCOUVER ISLAND-SOUTH FA 0.x



### Cypre River (WCVI) WEST VANCOUVER ISLAND-SOUTH\_FA\_0.x



## Total Spawners, Natural Origin Spawners, and Wild Spawners CYPRE RIVER (WCVI)



### Gold River (WCVI) WEST VANCOUVER ISLAND-NOOTKA & KYUQUOT\_FA\_0.x



## Total Spawners, Natural Origin Spawners, and Wild Spawners GOLD RIVER (WCVI)



### Kennedy River (WCVI) WEST VANCOUVER ISLAND-SOUTH\_FA\_0.x



### Leiner River (WCVI) WEST VANCOUVER ISLAND-NOOTKA & KYUQUOT\_FA\_0.x



## Total Spawners, Natural Origin Spawners, and Wild Spawners LEINER RIVER (WCVI)







#### San Juan River (WCVI) WEST VANCOUVER ISLAND-SOU