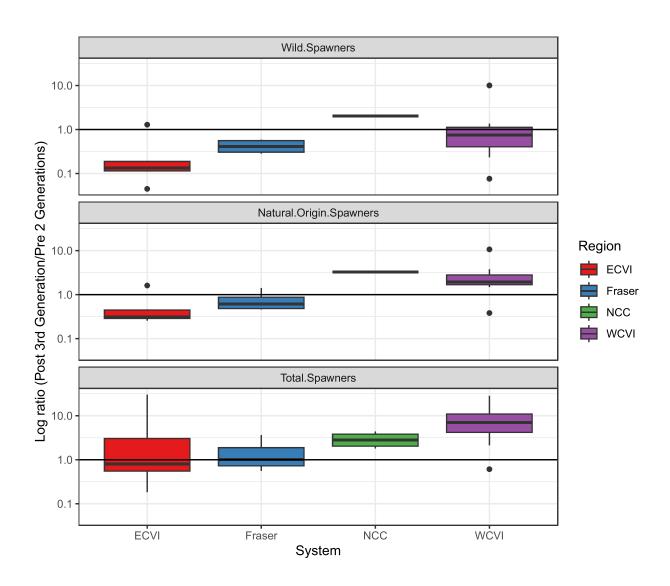

# Total Spawners, Natural Origin Spawners, and Wild Spawners CHEMAINUS RIVER (ECVI)