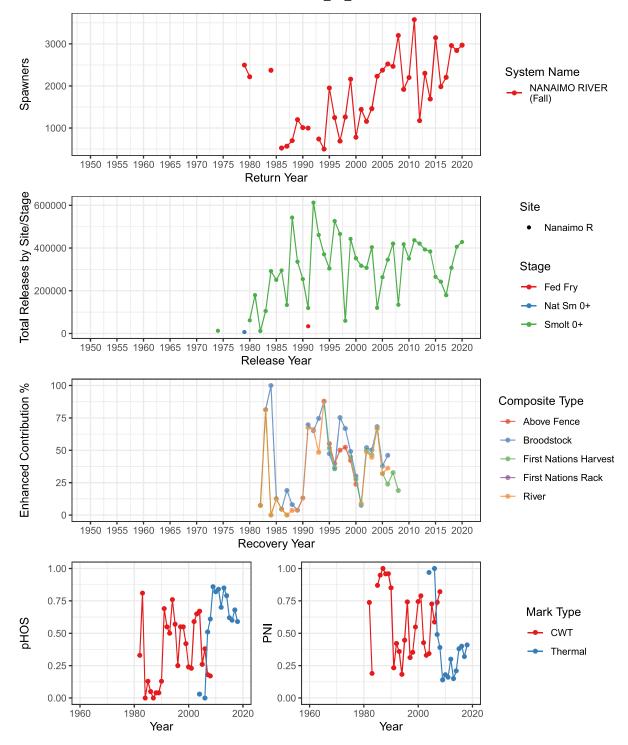

### Nanaimo River/Fall (ECVI) EAST VANCOUVER ISLAND-NANAIMO & CHEMAINUS\_FA\_0.x

# Total Spawners, Natural Origin Spawners, and Wild Spawners NANAIMO RIVER (Fall) (ECVI)