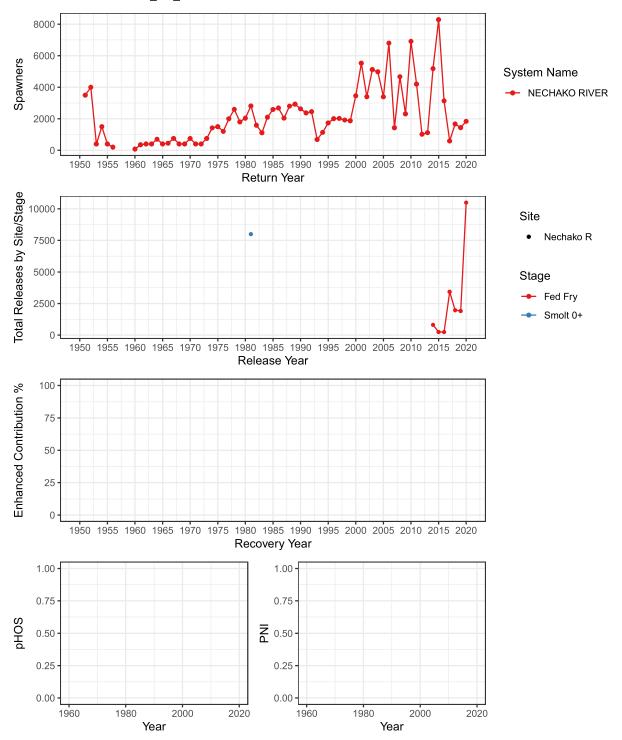

Total Spawners, Natural Origin Spawners, and Wild Spawners SALMON RIVER (JNST) (ECVI)



### Ashlu Creek (Fraser) SOUTHERN MAINLAND-GEORGIA STRAIT\_FA\_0.x



# Total Spawners, Natural Origin Spawners, and Wild Spawners ASHLU CREEK (Fraser)



### Chilko River (Fraser) MIDDLE FRASER RIVER\_SU\_1.3



### Chilliwack River (Fraser) LOWER FRASER RIVER\_SU\_1.3



# Total Spawners, Natural Origin Spawners, and Wild Spawners CHILLIWACK/VEDDER RIVER (Fraser)



#### Coldwater River (Fraser) LOWER THOMPSON SP 1.2



# Total Spawners, Natural Origin Spawners, and Wild Spawners COLDWATER RIVER (Fraser)



#### Maria Slough (Fraser) MARIA SLOUGH\_SU\_0.3



# Total Spawners, Natural Origin Spawners, and Wild Spawners MARIA SLOUGH (Fraser)



### Nechako River (Fraser) MIDDLE FRASER RIVER\_SU\_1.3



#### Nicola River (Fraser) LOWER THOMPSON\_SP\_1.2



# Total Spawners, Natural Origin Spawners, and Wild Spawners NICOLA RIVER (Fraser)



#### Portage Creek (Fraser)





### Salmon River/TOMF (Fraser) SOUTH THOMPSON\_SU\_1.3



# Total Spawners, Natural Origin Spawners, and Wild Spawners SALMON RIVER (TOMF) (Fraser)



### Shuswap River-Middle (Fraser) SHUSWAP RIVER\_SU\_0.3



#### Spius Creek (Fraser) LOWER THOMPSON\_SP\_1.2



# Total Spawners, Natural Origin Spawners, and Wild Spawners SPIUS CREEK (Fraser)



### Bulkley River Upper (NCC) UPPER BULKLEY RIVER



## Total Spawners, Natural Origin Spawners, and Wild Spawners BULKLEY RIVER-UPPER (NCC)



### Chuckwalla River (NCC) RIVERS INLET



## Total Spawners, Natural Origin Spawners, and Wild Spawners CHUCKWALLA RIVER (NCC)



#