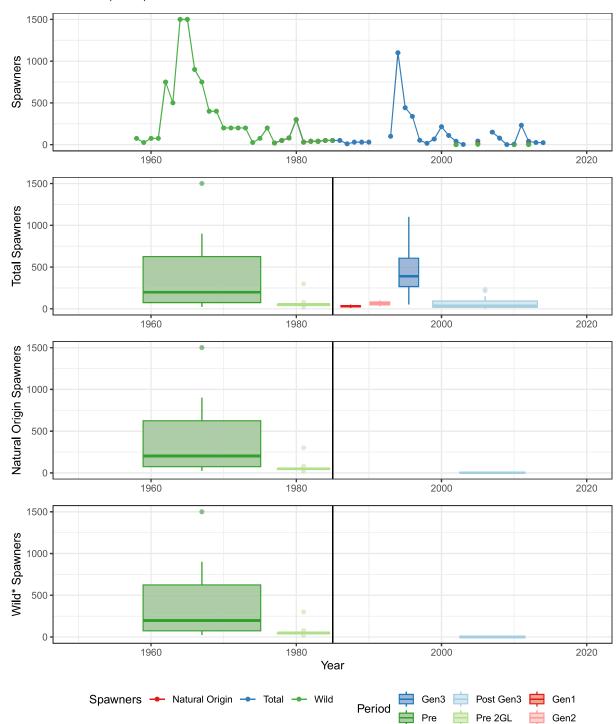

### Tahsis River (WCVI) WEST VANCOUVER ISLAND-NOOTKA & KYUQUOT\_FA\_0.x

Total Spawners, Natural Origin Spawners, and Wild Spawners TAHSIS RIVER (WCVI)