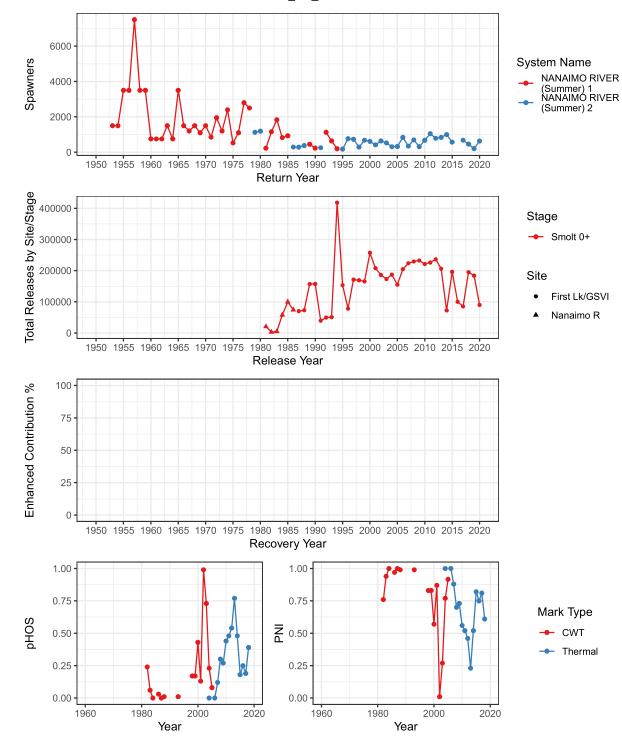

### Nanaimo River/Summer (ECVI) EAST VANCOUVER ISLAND-GEORGIA STRAIT\_SU\_0.3

# Total Spawners, Natural Origin Spawners, and Wild Spawners NANAIMO RIVER (Summer) (ECVI)