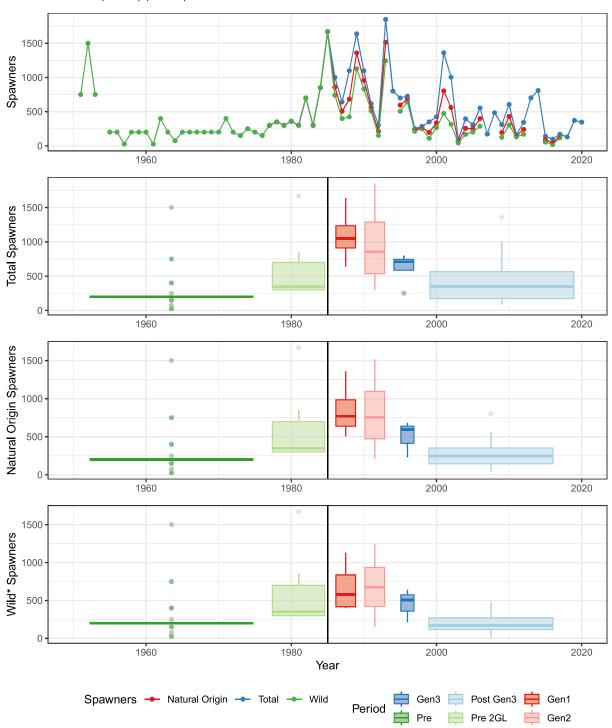

(Fraser) LOWER FRASER RIVER\_SU\_1.3



# Total Spawners, Natural Origin Spawners, and Wild Spawners CHILLIWACK/VEDDER RIVER (Fraser)



#### Coldwater River (Fraser) LOWER THOMPSON SP 1.2



# Total Spawners, Natural Origin Spawners, and Wild Spawners COLDWATER RIVER (Fraser)



#### Maria Slough (Fraser) MARIA SLOUGH\_SU\_0.3



# Total Spawners, Natural Origin Spawners, and Wild Spawners MARIA SLOUGH (Fraser)



### Nechako River (Fraser) MIDDLE FRASER RIVER\_SU\_1.3



#### Nicola River (Fraser) LOWER THOMPSON\_SP\_1.2



# Total Spawners, Natural Origin Spawners, and Wild Spawners NICOLA RIVER (Fraser)



#### Portage Creek (Fraser)





### Salmon River/TOMF (Fraser) SOUTH THOMPSON\_SU\_1.3



# Total Spawners, Natural Origin Spawners, and Wild Spawners SALMON RIVER (TOMF) (Fraser)



### Shuswap River-Middle (Fraser) SHUSWAP RIVER\_SU\_0.3



#### Spius Creek (Fraser) LOWER THOMPSON\_SP\_1.2



# Total Spawners, Natural Origin Spawners, and Wild Spawners SPIUS CREEK (Fraser)



### Bulkley River Upper (NCC) UPPER BULKLEY RIVER



## Total Spawners, Natural Origin Spawners, and Wild Spawners BULKLEY RIVER-UPPER (NCC)



### Chuckwalla River (NCC) RIVERS INLET



## Total Spawners, Natural Origin Spawners, and Wild Spawners CHUCKWALLA RIVER (NCC)



### Kilbella River (NCC) RIVERS INLET



## Total Spawners, Natural Origin Spawners, and Wild Spawners KILBELLA RIVER (NCC)



### Nusatsum River (NCC) BELLA COOLA-BENTINCK



### Salloomt River (NCC) BELLA COOLA-BENTINCK



### Yakoun River (NCC) HAIDA GWAII-NORTH



## Total Spawners, Natural Origin Spawners, and Wild Spa