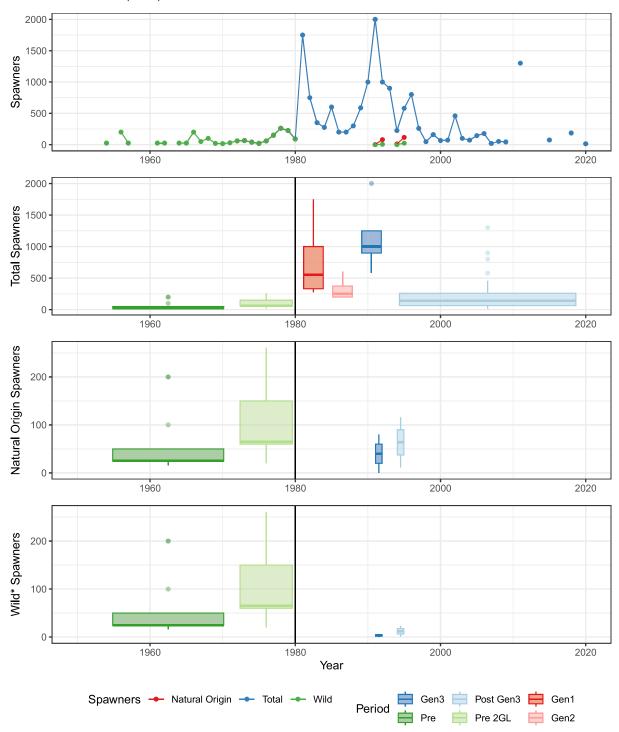

### Chemainus River (ECVI) EAST VANCOUVER ISLAND-NANAIMO & CHEMAINUS\_FA\_0.x

# Total Spawners, Natural Origin Spawners, and Wild Spawners CHEMAINUS RIVER (ECVI)