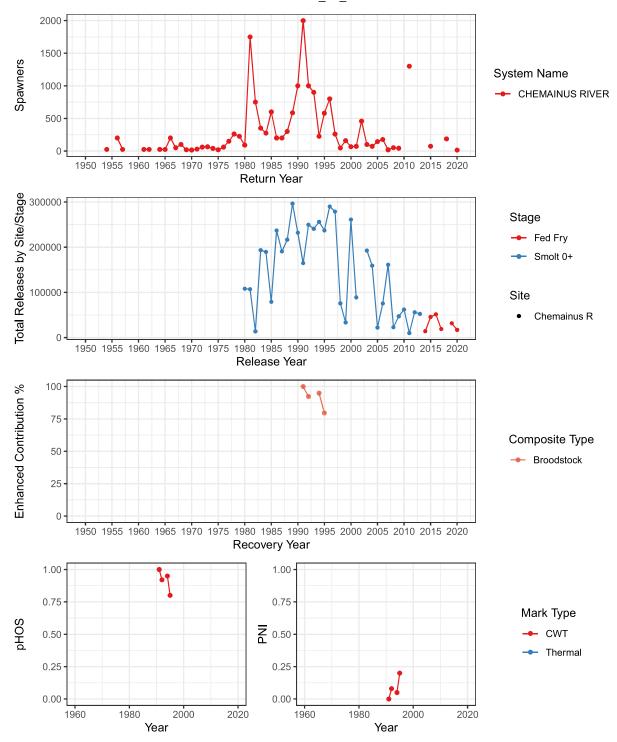

#### Hatchery Effectiveness Review

# REVIEW AND ASSESSMENT OF ENHANCEMENT FOR REBUILDING

#### SUPPLEMENTAL INFORMATION



Photo credit: Eiko Jones

Prepared by Andrew Rosenberger

May 2023



PACIFIC SALMON FOUNDATION 1682 W 7<sup>TH</sup> AVE VANCOUVER, BC, V6J 4S6

### Campbell River (ECVI) EAST VANCOUVER ISLAND-NORTH\_FA\_0.x



# Total Spawners, Natural Origin Spawners, and Wild Spawners CAMPBELL RIVER (ECVI)



### Chemainus River (ECVI) EAST VANCOUVER ISLAND-NANAIMO & CHEMAINUS\_FA\_0.x



# Total Spawners, Natural Origin Spawners, and Wild Spawners CHEMAINUS RIVER (ECVI)



### Englishman River (ECVI) EAST VANCOUVER ISLAND-QUALICUM & PUNTLEDGE\_FA\_0.x



# Total Spawners, Natural Origin Spawners, and Wild Spawners ENGLISHMAN RIVER (ECVI)



### Nanaimo River/Fall (ECVI) EAST VANCOUVER ISLAND-NANAIMO & CHEMAINUS\_FA\_0.x



# Total Spawners, Natural Origin Spawners, and Wild Spawners NANAIMO RIVER (Fall) (ECVI)



### Nanaimo River/Summer (ECVI) EAST VANCOUVER ISLAND-GEORGIA STRAIT\_SU\_0.3



# Total Spawners, Natural Origin Spawners, and Wild Spawners NANAIMO RIVER (Summer) (ECVI)



### Nimpkish River (ECVI) EAST VANCOUVER ISLAND-NORTH\_FA\_0.x



# Total Spawners, Natural Origin Spawners, and Wild Spawners NIMPKISH RIVER (ECVI)



### Oyster River (ECVI) EAST VANCOUVE