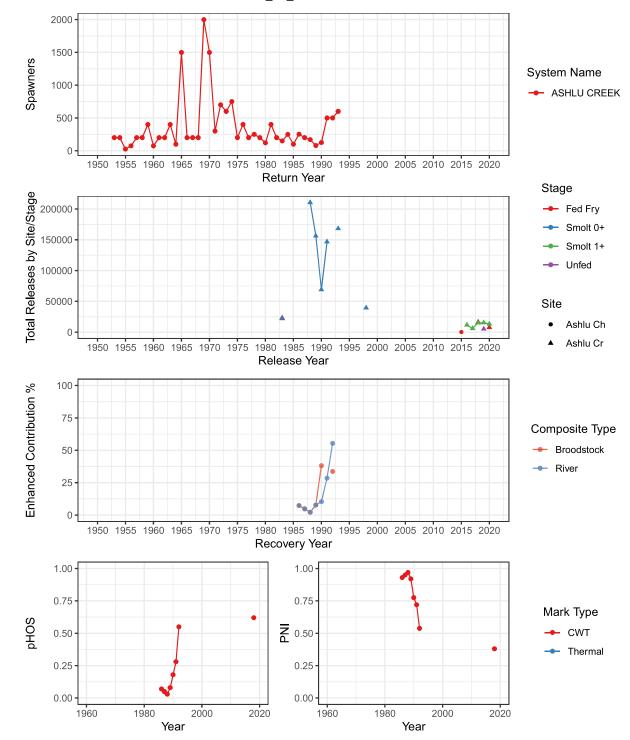

### Ashlu Creek (Fraser) SOUTHERN MAINLAND-GEORGIA STRAIT\_FA\_0.x

# Total Spawners, Natural Origin Spawners, and Wild Spawners ASHLU CREEK (Fraser)