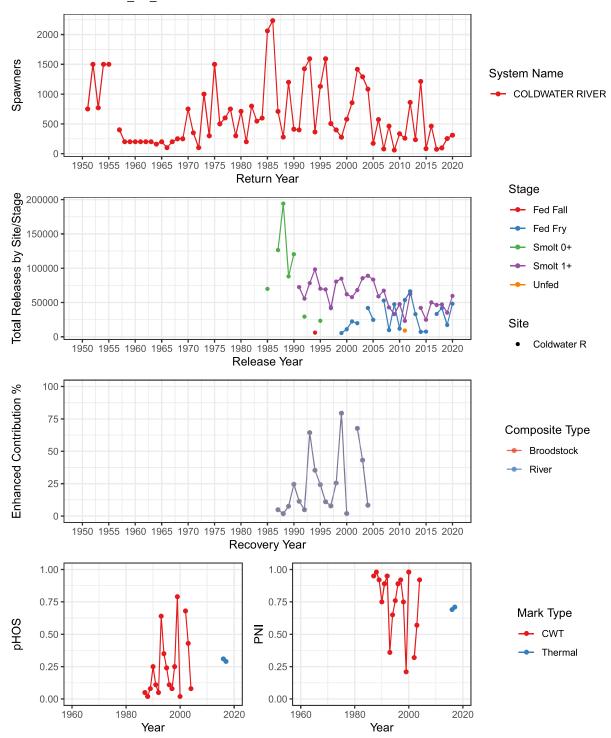

Spawners, and Wild Spawners NIMPKISH RIVER (ECVI)



### Oyster River (ECVI) EAST VANCOUVER ISLAND-QUALICUM & PUNTLEDGE\_FA\_0.x



# Total Spawners, Natural Origin Spawners, and Wild Spawners OYSTER RIVER (ECVI)



### Salmon River/JNST (ECVI) EAST VANCOUVER ISLAND-NORTH\_FA\_0.x



# Total Spawners, Natural Origin Spawners, and Wild Spawners SALMON RIVER (JNST) (ECVI)



### Ashlu Creek (Fraser) SOUTHERN MAINLAND-GEORGIA STRAIT\_FA\_0.x



# Total Spawners, Natural Origin Spawners, and Wild Spawners ASHLU CREEK (Fraser)



### Chilko River (Fraser) MIDDLE FRASER RIVER\_SU\_1.3



### Chilliwack River (Fraser) LOWER FRASER RIVER\_SU\_1.3



# Total Spawners, Natural Origin Spawners, and Wild Spawners CHILLIWACK/VEDDER RIVER (Fraser)



#### Coldwater River (Fraser) LOWER THOMPSON SP 1.2



# Total Spawners, Natural Origin Spawners, and Wild Spawners COLDWATER RIVER (Fraser)



#### Maria Slough (Fraser) MARIA SLOUGH\_SU\_0.3



# Total Spawners, Natural Origin Spawners, and Wild Spawners MARIA SLOUGH (Fraser)



### Nechako River (Fraser) MIDDLE FRASER RIVER\_SU\_1.3



#### Nicola River (Fraser) LOWER THOMPSON\_SP\_1.2



# Total Spawners, Natural Origin Spawners, and Wild Spawners NICOLA RIVER (Fraser)



#### Portage Creek (Fraser)





### Salmon River/TOMF (Fraser) SOUTH THOMPSON\_SU\_1.3



# Total Spawners, Natural Origin Spawners, and Wild Spawners SALMON RIVER (TOMF) (Fraser)



### Shuswap River-Middle (Fraser) SHUSWAP RIVER\_SU\_0.3



#### Spius Creek (Fraser) LOWER THOMPSON\_SP\_1.2



# Total Spawners, Natural Origin Spawners, and Wild Spawners SPIUS CREEK (F