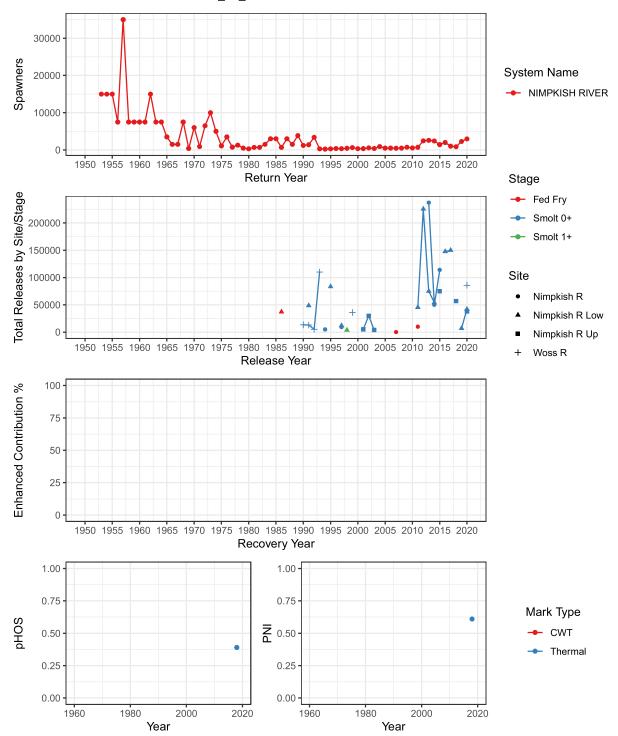

### Nimpkish River (ECVI) EAST VANCOUVER ISLAND-NORTH\_FA\_0.x

# Total Spawners, Natural Origin Spawners, and Wild Spawners NIMPKISH RIVER (ECVI)