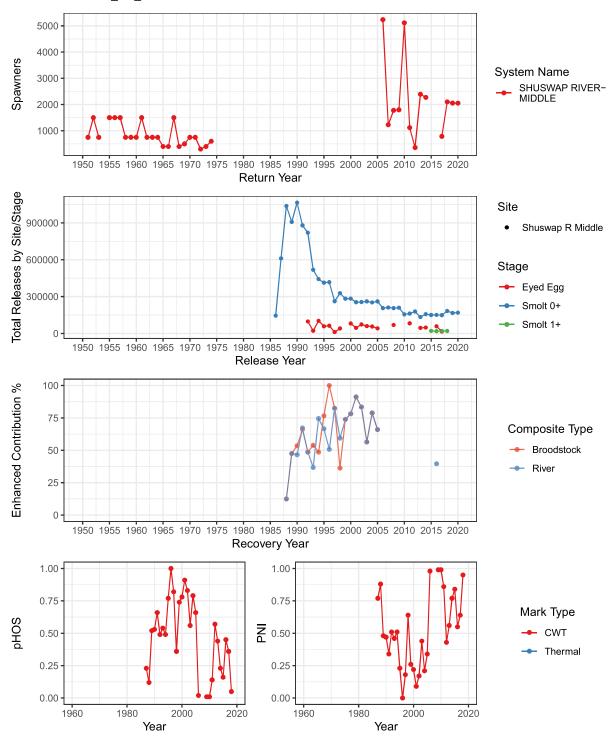

tural Origin Spawners, and Wild Spawners CHILLIWACK/VEDDER RIVER (Fraser)



#### Coldwater River (Fraser) LOWER THOMPSON SP 1.2



# Total Spawners, Natural Origin Spawners, and Wild Spawners COLDWATER RIVER (Fraser)



#### Maria Slough (Fraser) MARIA SLOUGH\_SU\_0.3



# Total Spawners, Natural Origin Spawners, and Wild Spawners MARIA SLOUGH (Fraser)



### Nechako River (Fraser) MIDDLE FRASER RIVER\_SU\_1.3



#### Nicola River (Fraser) LOWER THOMPSON\_SP\_1.2



# Total Spawners, Natural Origin Spawners, and Wild Spawners NICOLA RIVER (Fraser)



#### Portage Creek (Fraser)





### Salmon River/TOMF (Fraser) SOUTH THOMPSON\_SU\_1.3



# Total Spawners, Natural Origin Spawners, and Wild Spawners SALMON RIVER (TOMF) (Fraser)



### Shuswap River-Middle (Fraser) SHUSWAP RIVER\_SU\_0.3



#### Spius Creek (Fraser) LOWER THOMPSON\_SP\_1.2



# Total Spawners, Natural Origin Spawners, and Wild Spawners SPIUS CREEK (Fraser)



### Bulkley River Upper (NCC) UPPER BULKLEY RIVER



## Total Spawners, Natural Origin Spawners, and Wild Spawners BULKLEY RIVER-UPPER (NCC)



### Chuckwalla River (NCC) RIVERS INLET



## Total Spawners, Natural Origin Spawners, and Wild Spawners CHUCKWALLA RIVER (NCC)



### Kilbella River (NCC) RIVERS INLET



## Total Spawners, Natural Origin Spawners, and Wild Spawners KILBELLA RIVER (NCC)



### Nusatsum River (NCC) BELLA COOLA-BENTINCK



### Salloomt River (NCC) BELLA COOLA-BENTINCK



### Yakoun River (NCC) HAIDA GWAII-NORTH



## Total Spawners, Natural Origin Spawners, and Wild Spawners YAKOUN RIVER (NCC)



### Cheakamus River (SOG) SOUTHE