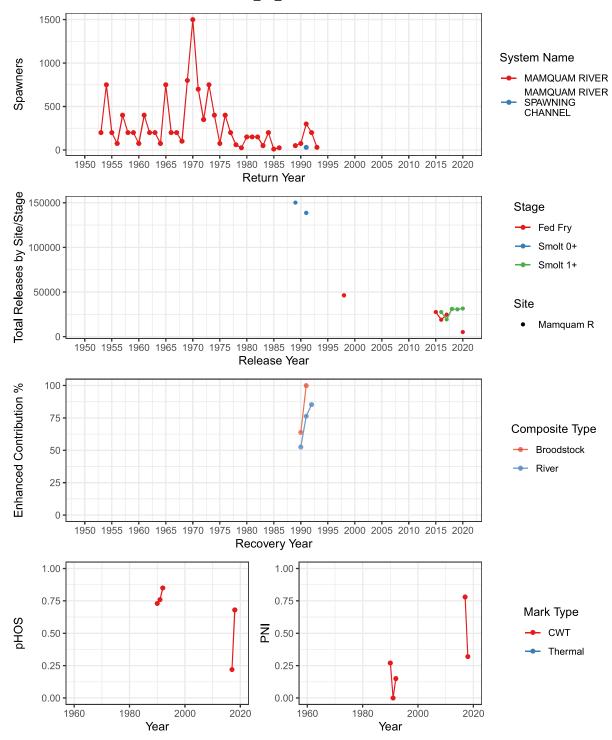

ers SPIUS CREEK (Fraser)



### Bulkley River Upper (NCC) UPPER BULKLEY RIVER



## Total Spawners, Natural Origin Spawners, and Wild Spawners BULKLEY RIVER-UPPER (NCC)



### Chuckwalla River (NCC) RIVERS INLET



## Total Spawners, Natural Origin Spawners, and Wild Spawners CHUCKWALLA RIVER (NCC)



### Kilbella River (NCC) RIVERS INLET



## Total Spawners, Natural Origin Spawners, and Wild Spawners KILBELLA RIVER (NCC)



### Nusatsum River (NCC) BELLA COOLA-BENTINCK



### Salloomt River (NCC) BELLA COOLA-BENTINCK



### Yakoun River (NCC) HAIDA GWAII-NORTH



## Total Spawners, Natural Origin Spawners, and Wild Spawners YAKOUN RIVER (NCC)



### Cheakamus River (SOG) SOUTHERN MAINLAND-GEORGIA STRAIT\_FA\_0.x









### Mamquam River (SOG) SOUTHERN MAINLAND-GEORGIA STRAIT\_FA\_0.x



#### Shovelnose Creek (SOG) SOUTHERN MAINLAND-GEORGIA STRAIT FA 0.x



### Squamish River (SOG) SOUTHERN MAINLAND-GEORGIA STRAIT\_FA\_0.x



### Bedwell River (WCVI) WEST VANCOUVER ISLAND-SOUTH\_FA\_0.x



# Total Spawners, Natural Origin Spawners, and Wild Spawners BEDWELL SYSTEM (WCVI)



### Clemens Creek (WCVI) WEST VANCOUVER ISLAND-SOUTH FA 0.x



### Cypre River (WCVI) WEST VANCOUVER ISLAND-SOUTH\_FA\_0.x



## Total Spawners, Natural Origin Spawners, and Wild Spawners CYPRE RIVER (WCVI)



### Gold River (WCVI) WEST VANCOUVER ISLAND-NOOTKA & KYUQUOT\_FA\_0.x



## Total Spawners, Natural Origin Spawners, and Wild Spawners GOLD RIVER (WCVI)



### Kennedy River (WCVI) WEST VANCOUVER ISLAND-SOUTH\_FA\_0.x



### Leiner River (WCVI) WEST VANCOUVER ISLAND-NOOTKA & KYUQUOT\_FA\_0.x