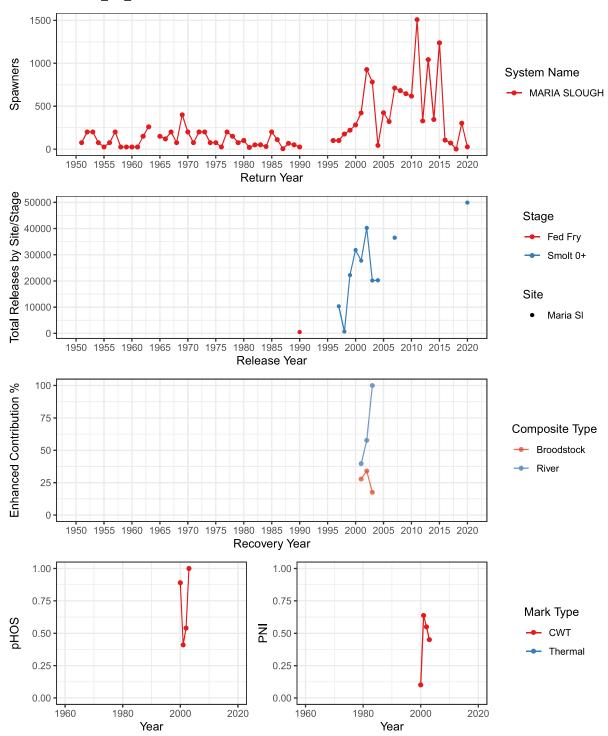

#### Maria Slough (Fraser) MARIA SLOUGH\_SU\_0.3

# Total Spawners, Natural Origin Spawners, and Wild Spawners MARIA SLOUGH (Fraser)