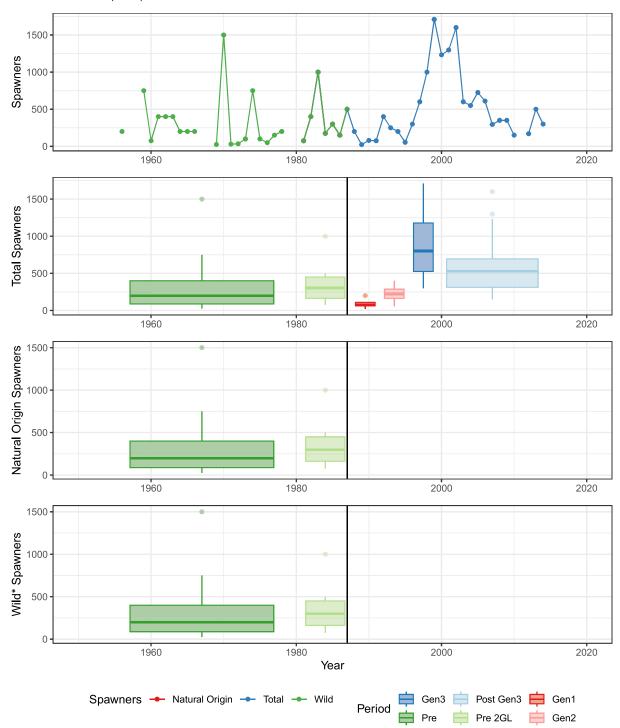

## Total Spawners, Natural Origin Spawners, and Wild Spawners KILBELLA RIVER (NCC)