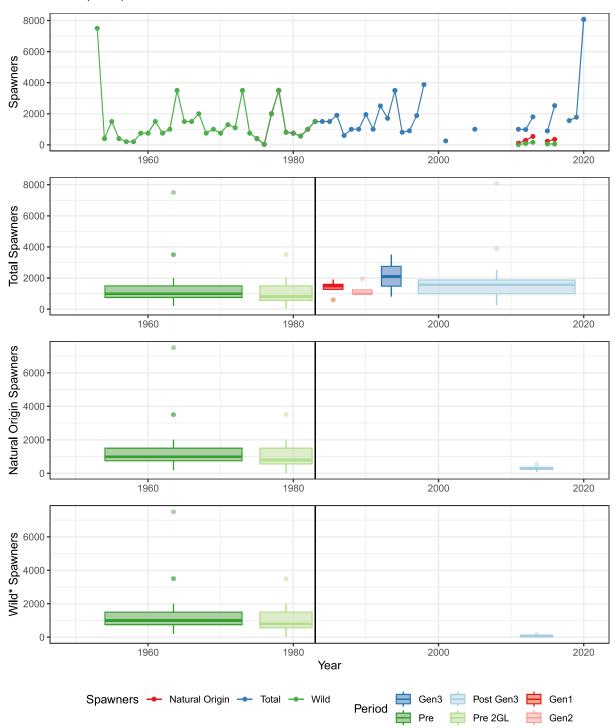

### Gold River (WCVI) WEST VANCOUVER ISLAND-NOOTKA & KYUQUOT\_FA\_0.x

## Total Spawners, Natural Origin Spawners, and Wild Spawners GOLD RIVER (WCVI)