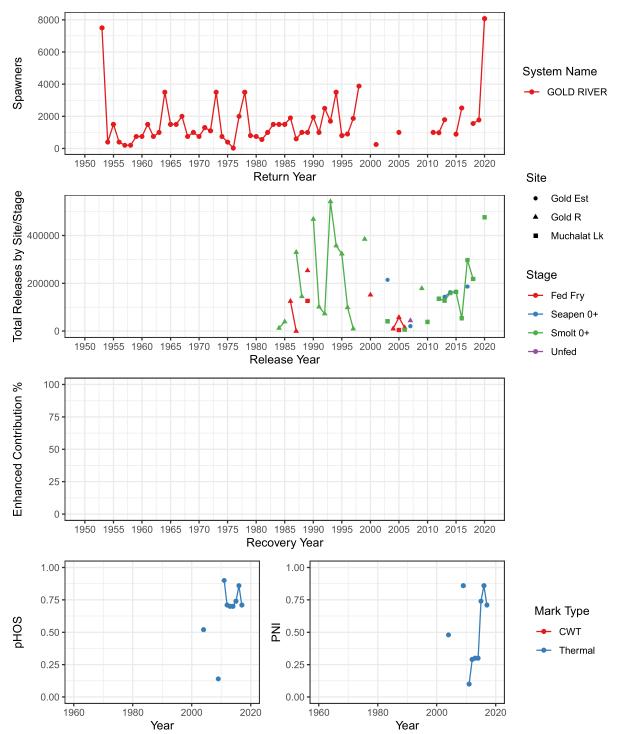

Total Spawners, Natural Origin Spawners, and Wild Spawners YAKOUN RIVER (NCC)



### Cheakamus River (SOG) SOUTHERN MAINLAND-GEORGIA STRAIT\_FA\_0.x









### Mamquam River (SOG) SOUTHERN MAINLAND-GEORGIA STRAIT\_FA\_0.x



#### Shovelnose Creek (SOG) SOUTHERN MAINLAND-GEORGIA STRAIT FA 0.x



### Squamish River (SOG) SOUTHERN MAINLAND-GEORGIA STRAIT\_FA\_0.x



### Bedwell River (WCVI) WEST VANCOUVER ISLAND-SOUTH\_FA\_0.x



# Total Spawners, Natural Origin Spawners, and Wild Spawners BEDWELL SYSTEM (WCVI)



### Clemens Creek (WCVI) WEST VANCOUVER ISLAND-SOUTH FA 0.x



### Cypre River (WCVI) WEST VANCOUVER ISLAND-SOUTH\_FA\_0.x



## Total Spawners, Natural Origin Spawners, and Wild Spawners CYPRE RIVER (WCVI)



### Gold River (WCVI) WEST VANCOUVER ISLAND-NOOTKA & KYUQUOT\_FA\_0.x



## Total Spawners, Natural Origin Spawners, and Wild Spawners GOLD RIVER (WCVI)



### Kennedy River (WCVI) WEST VANCOUVER ISLAND-SOUTH\_FA\_0.x



### Leiner River (WCVI) WEST VANCOUVER ISLAND-NOOTKA & KYUQUOT\_FA\_0.x



## Total Spawners, Natural Origin Spawners, and Wild Spawners LEINER RIVER (WCVI)







#### San Juan River (WCVI) WEST VANCOUVER ISLAND-SOUTH FA 0.x



## Total Spawners, Natural Origin Spawners, and Wild Spawners SAN JUAN RIVER (WCVI)



### Sarita River (WCVI) WEST VANCOUVER ISLAND-SOUTH\_FA\_0.x



Total Spawners, Natural Origin Spawners, and Wild Spawners SARITA RIVER (WCVI)



### Sooke River (WCVI) WEST VANCOUVER ISLAND-SOUTH\_FA\_0.x



Total Spawners, Natural Origin Spawners, and Wild Spawners SOOKE RIVER (WCVI)



### Sucwoa River (WCVI) WEST VANCOUVER ISLAN