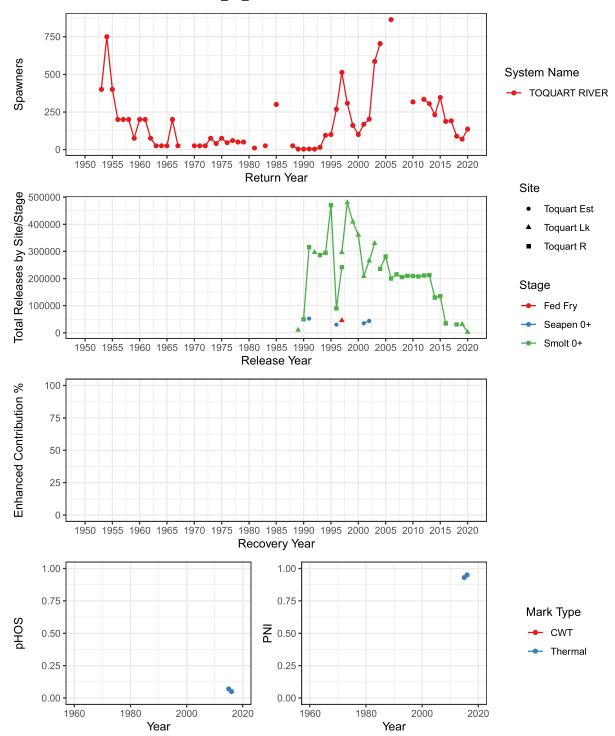

NCOUVER ISLAND-SOUTH\_FA\_0.x



Total Spawners, Natural Origin Spawners, and Wild Spawners SARITA RIVER (WCVI)



### Sooke River (WCVI) WEST VANCOUVER ISLAND-SOUTH\_FA\_0.x



Total Spawners, Natural Origin Spawners, and Wild Spawners SOOKE RIVER (WCVI)



### Sucwoa River (WCVI) WEST VANCOUVER ISLAND-NOOTKA & KYUQUOT\_FA\_0.x



## Total Spawners, Natural Origin Spawners, and Wild Spawners SUCWOA RIVER (WCVI)



### Tahsis River (WCVI) WEST VANCOUVER ISLAND-NOOTKA & KYUQUOT\_FA\_0.x



Total Spawners, Natural Origin Spawners, and Wild Spawners TAHSIS RIVER (WCVI)



### Tlupana River (WCVI) WEST VANCOUVER ISLAND-NOOTKA & KYUQUOT\_FA\_0.x



# Total Spawners, Natural Origin Spawners, and Wild Spawners TLUPANA RIVER (WCVI)



### Toquart River (WCVI) WEST VANCOUVER ISLAND-SOUTH\_FA\_0.x



## Total Spawners, Natural Origin Spawners, and Wild Spawners TOQUART RIVER (WCVI)



## Tranquil Creek (WCVI) WEST VANCOUVER ISLAND-SOUTH FA 0.x



## Total Spawners, Natural Origin Spawners, and Wild Spawners TRANQUIL CREEK (WCVI)