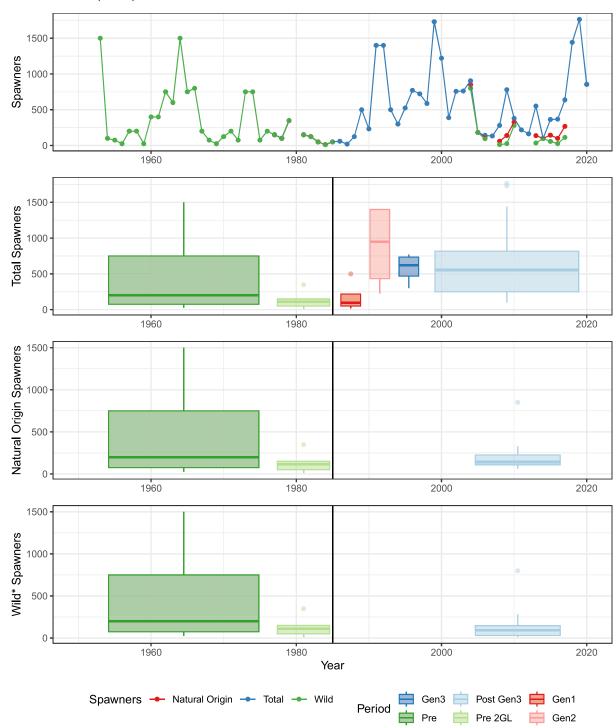

### Tlupana River (WCVI) WEST VANCOUVER ISLAND-NOOTKA & KYUQUOT\_FA\_0.x

# Total Spawners, Natural Origin Spawners, and Wild Spawners TLUPANA RIVER (WCVI)