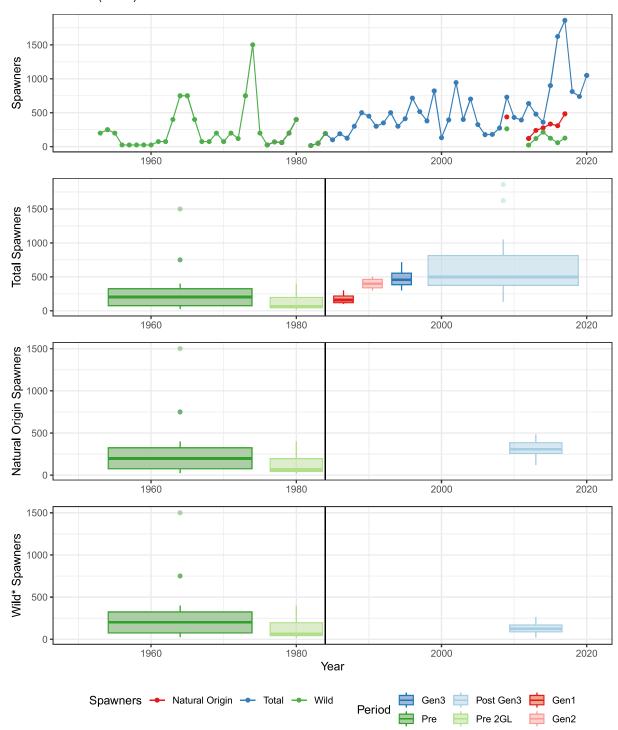

### Leiner River (WCVI) WEST VANCOUVER ISLAND-NOOTKA & KYUQUOT\_FA\_0.x

## Total Spawners, Natural Origin Spawners, and Wild Spawners LEINER RIVER (WCVI)