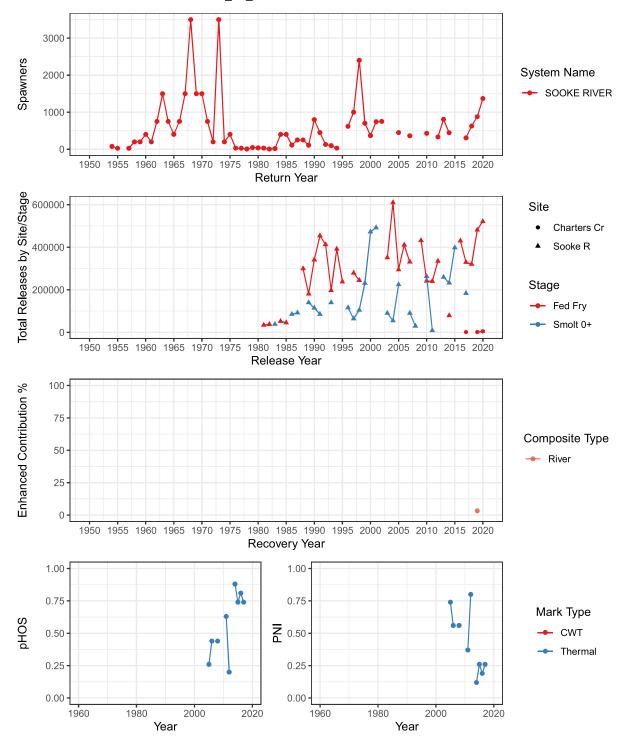

### Sooke River (WCVI) WEST VANCOUVER ISLAND-SOUTH\_FA\_0.x

Total Spawners, Natural Origin Spawners, and Wild Spawners SOOKE RIVER (WCVI)