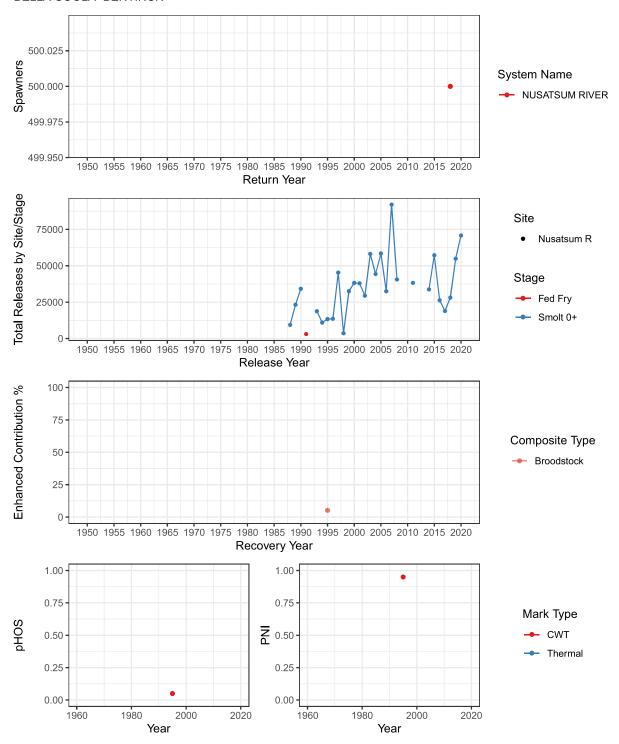

### Salmon River/TOMF (Fraser) SOUTH THOMPSON\_SU\_1.3



# Total Spawners, Natural Origin Spawners, and Wild Spawners SALMON RIVER (TOMF) (Fraser)



### Shuswap River-Middle (Fraser) SHUSWAP RIVER\_SU\_0.3



#### Spius Creek (Fraser) LOWER THOMPSON\_SP\_1.2



# Total Spawners, Natural Origin Spawners, and Wild Spawners SPIUS CREEK (Fraser)



### Bulkley River Upper (NCC) UPPER BULKLEY RIVER



## Total Spawners, Natural Origin Spawners, and Wild Spawners BULKLEY RIVER-UPPER (NCC)



### Chuckwalla River (NCC) RIVERS INLET



## Total Spawners, Natural Origin Spawners, and Wild Spawners CHUCKWALLA RIVER (NCC)



### Kilbella River (NCC) RIVERS INLET



## Total Spawners, Natural Origin Spawners, and Wild Spawners KILBELLA RIVER (NCC)



### Nusatsum River (NCC) BELLA COOLA-BENTINCK



### Salloomt River (NCC) BELLA COOLA-BENTINCK



### Yakoun River (NCC) HAIDA GWAII-NORTH



## Total Spawners, Natural Origin Spawners, and Wild Spawners YAKOUN RIVER (NCC)



### Cheakamus River (SOG) SOUTHERN MAINLAND-GEORGIA STRAIT\_FA\_0.x









### Mamquam River (SOG) SOUTHERN MAINLAND-GEORGIA STRAIT\_FA\_0.x



#### Shovelnose Creek (SOG) SOUTHERN MAINLAND-GEORGIA STRAIT FA 0.x



### Squamish River (SOG) SOUTHERN MAINLAND-GEORGIA STRAIT\_FA\_0.x



### Bedwell River (WCVI) WEST VANCOUVER ISLAND-SOUTH\_FA\_0.x



# Total Spawners, Natural Origin Spawners, and Wild Spawners BEDWELL SYSTEM (WCVI)



### Clemens Creek (WCVI) WEST VANCOUVER ISLAND-SOUTH FA 0.x



### Cypre River (WCVI) WEST VANCOUVER ISLAND-SOUTH\_FA\_0.x



## Total Spawners, Natural Origin Spawners, and Wild Spaw