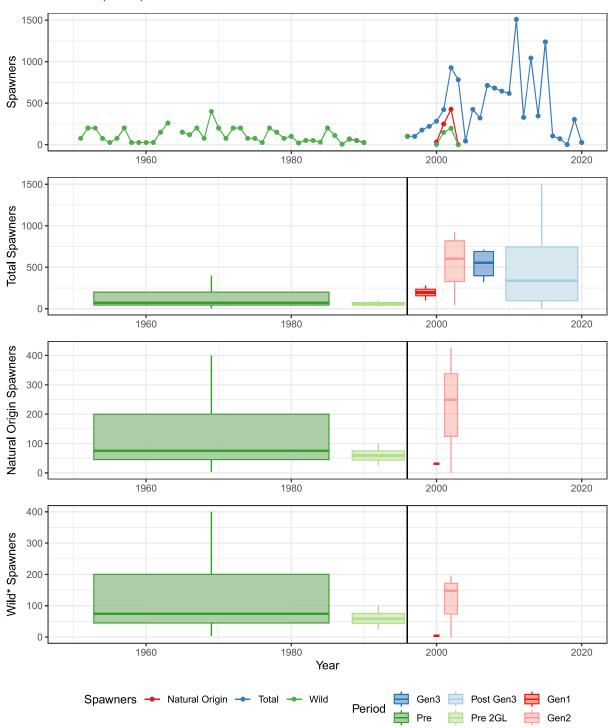

# Total Spawners, Natural Origin Spawners, and Wild Spawners MARIA SLOUGH (Fraser)