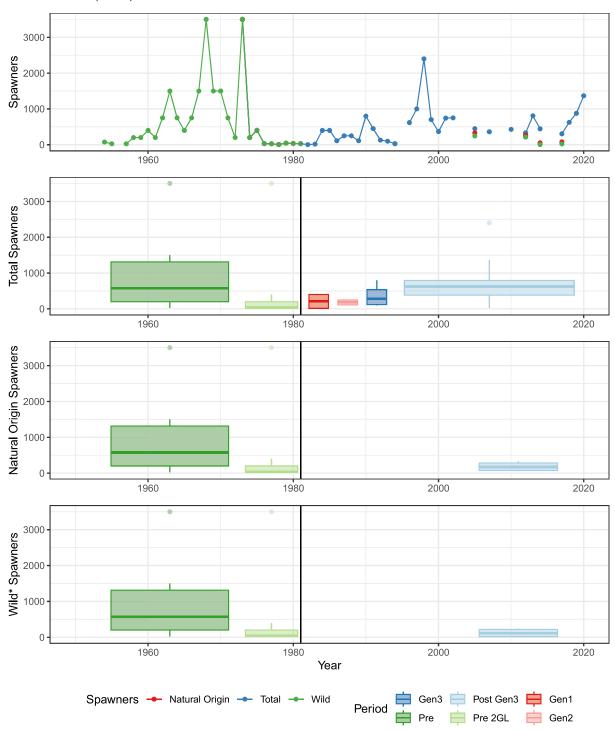

### Sucwoa River (WCVI) WEST VANCOUVER ISLAND-NOOTKA & KYUQUOT\_FA\_0.x

## Total Spawners, Natural Origin Spawners, and Wild Spawners SUCWOA RIVER (WCVI)