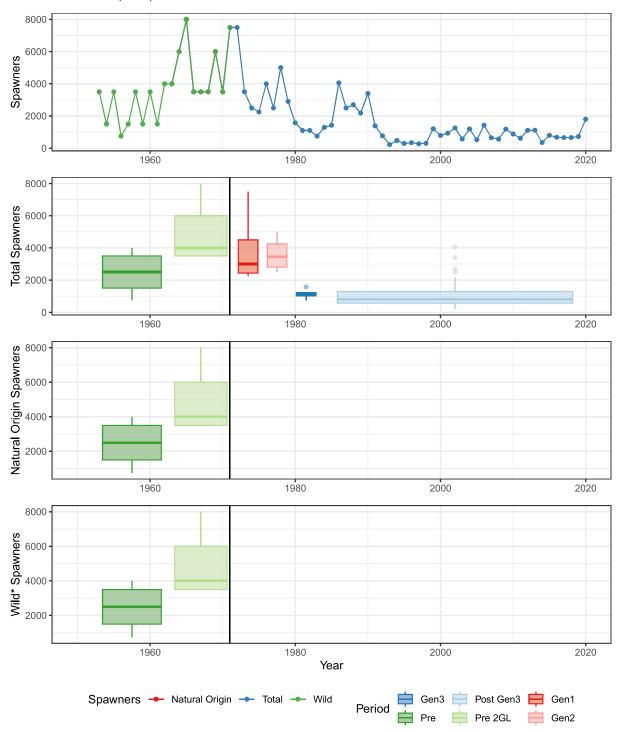

# Total Spawners, Natural Origin Spawners, and Wild Spawners CAMPBELL RIVER (ECVI)