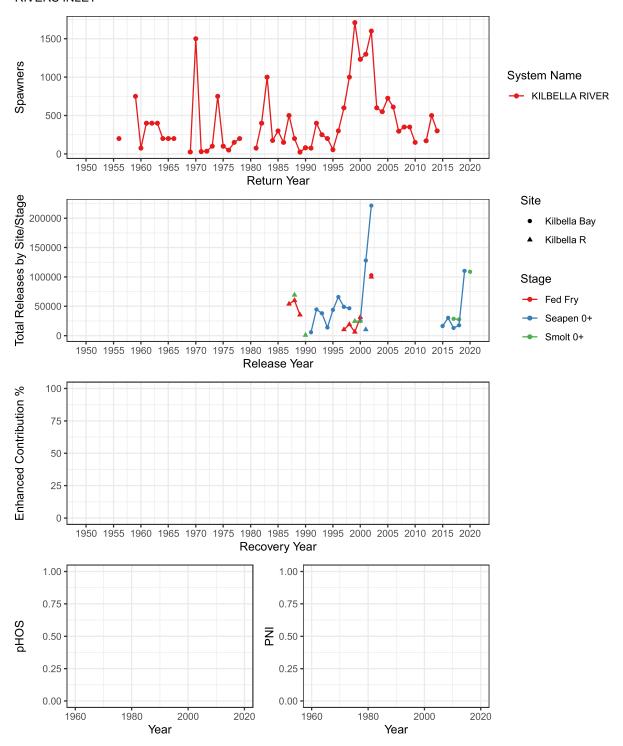

### Kilbella River (NCC) RIVERS INLET

## Total Spawners, Natural Origin Spawners, and Wild Spawners KILBELLA RIVER (NCC)