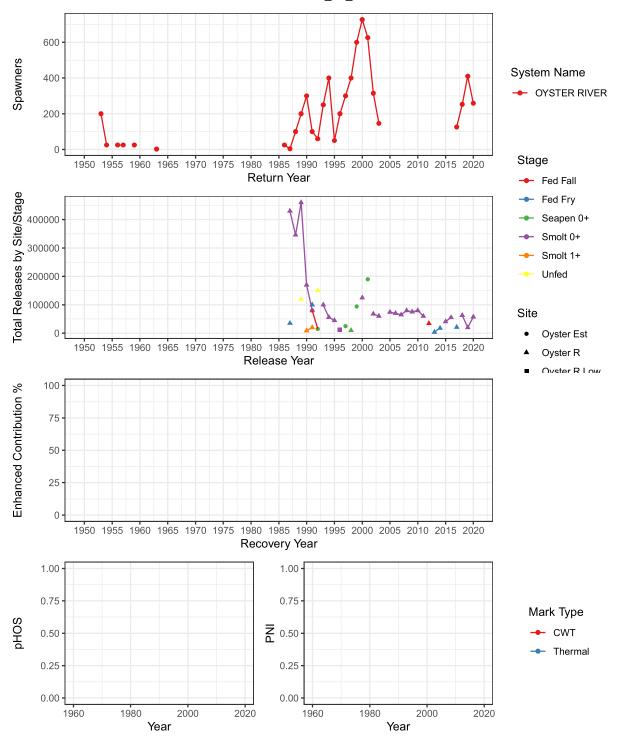

### Oyster River (ECVI) EAST VANCOUVER ISLAND-QUALICUM & PUNTLEDGE\_FA\_0.x

# Total Spawners, Natural Origin Spawners, and Wild Spawners OYSTER RIVER (ECVI)