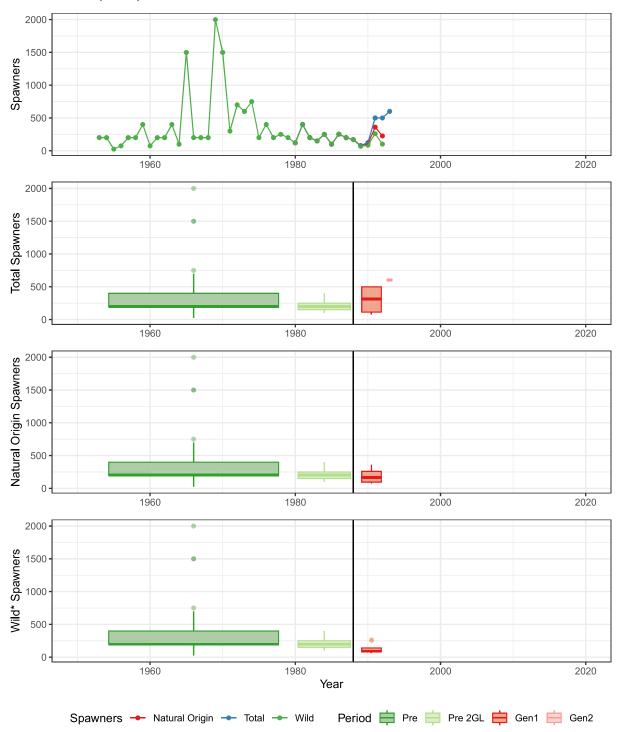

### Ashlu Creek (Fraser) SOUTHERN MAINLAND-GEORGIA STRAIT\_FA\_0.x

# Total Spawners, Natural Origin Spawners, and Wild Spawners ASHLU CREEK (Fraser)