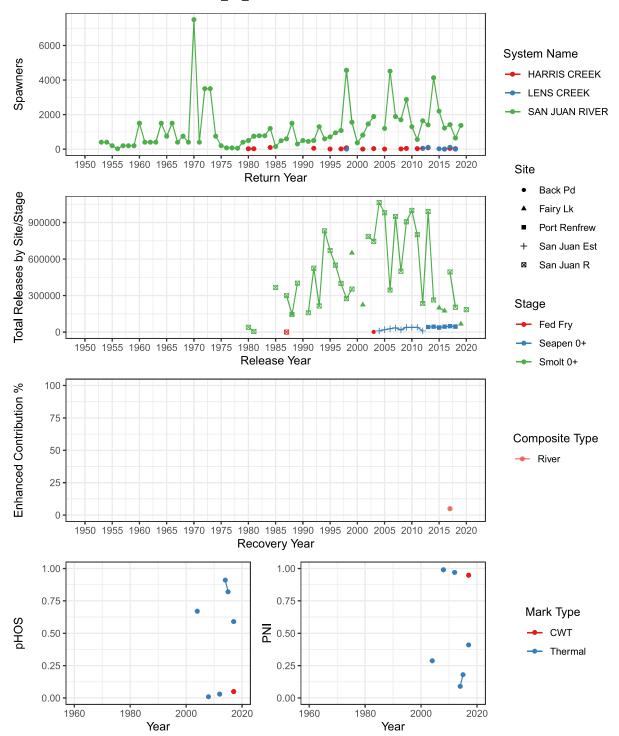

#### San Juan River (WCVI) WEST VANCOUVER ISLAND-SOUTH FA 0.x

## Total Spawners, Natural Origin Spawners, and Wild Spawners SAN JUAN RIVER (WCVI)