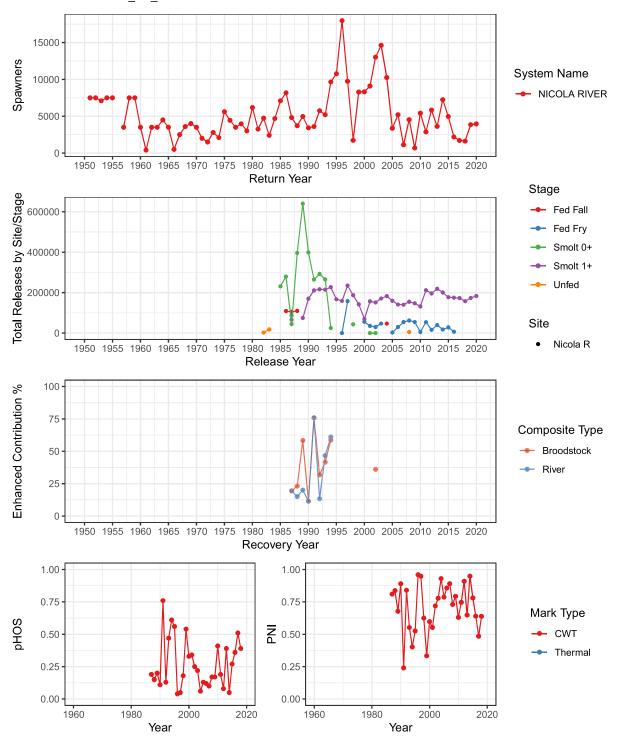

#### Nicola River (Fraser) LOWER THOMPSON\_SP\_1.2

# Total Spawners, Natural Origin Spawners, and Wild Spawners NICOLA RIVER (Fraser)