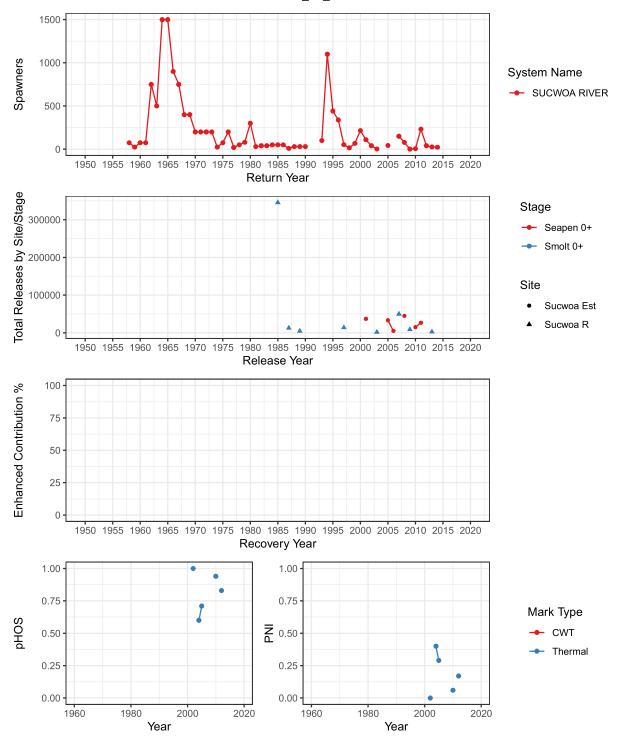

### Sucwoa River (WCVI) WEST VANCOUVER ISLAND-NOOTKA & KYUQUOT\_FA\_0.x

## Total Spawners, Natural Origin Spawners, and Wild Spawners SUCWOA RIVER (WCVI)