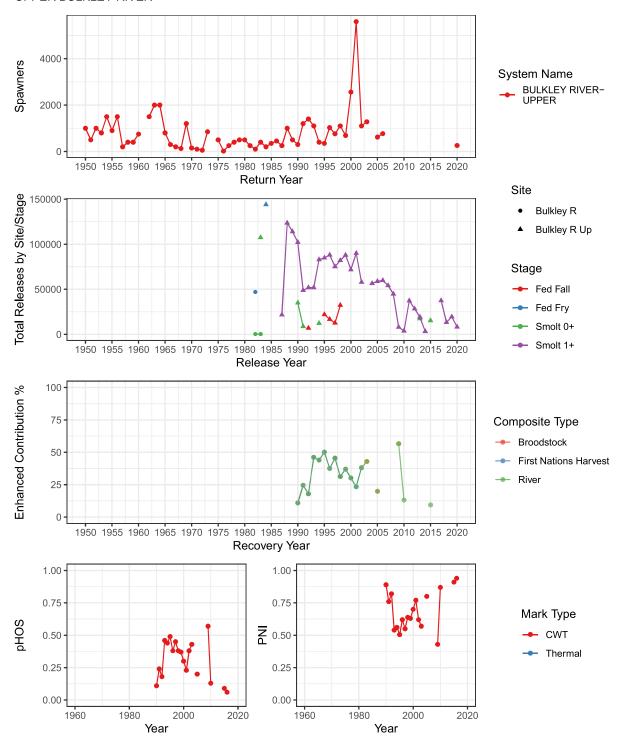

s COLDWATER RIVER (Fraser)



#### Maria Slough (Fraser) MARIA SLOUGH\_SU\_0.3



# Total Spawners, Natural Origin Spawners, and Wild Spawners MARIA SLOUGH (Fraser)



### Nechako River (Fraser) MIDDLE FRASER RIVER\_SU\_1.3



#### Nicola River (Fraser) LOWER THOMPSON\_SP\_1.2



# Total Spawners, Natural Origin Spawners, and Wild Spawners NICOLA RIVER (Fraser)



#### Portage Creek (Fraser)





### Salmon River/TOMF (Fraser) SOUTH THOMPSON\_SU\_1.3



# Total Spawners, Natural Origin Spawners, and Wild Spawners SALMON RIVER (TOMF) (Fraser)



### Shuswap River-Middle (Fraser) SHUSWAP RIVER\_SU\_0.3



#### Spius Creek (Fraser) LOWER THOMPSON\_SP\_1.2



# Total Spawners, Natural Origin Spawners, and Wild Spawners SPIUS CREEK (Fraser)



### Bulkley River Upper (NCC) UPPER BULKLEY RIVER



## Total Spawners, Natural Origin Spawners, and Wild Spawners BULKLEY RIVER-UPPER (NCC)



### Chuckwalla River (NCC) RIVERS INLET



## Total Spawners, Natural Origin Spawners, and Wild Spawners CHUCKWALLA RIVER (NCC)



### Kilbella River (NCC) RIVERS INLET



## Total Spawners, Natural Origin Spawners, and Wild Spawners KILBELLA RIVER (NCC)



### Nusatsum River (NCC) BELLA COOLA-BENTINCK



### Salloomt River (NCC) BELLA COOLA-BENTINCK



### Yakoun River (NCC) HAIDA GWAII-NORTH



## Total Spawners, Natural Origin Spawners, and Wild Spawners YAKOUN RIVER (NCC)



### Cheakamus River (SOG) SOUTHERN MAINLAND-GEORGIA STRAIT\_FA\_0.x









### Mamquam River (SOG) SOUTHERN MAINLAND-GEORGIA STRAIT\_FA\_0.x



#### Shovelnose Creek (SOG) SOUTHERN MAINLAND-GEORGIA STRAIT FA 0.x



### Sq