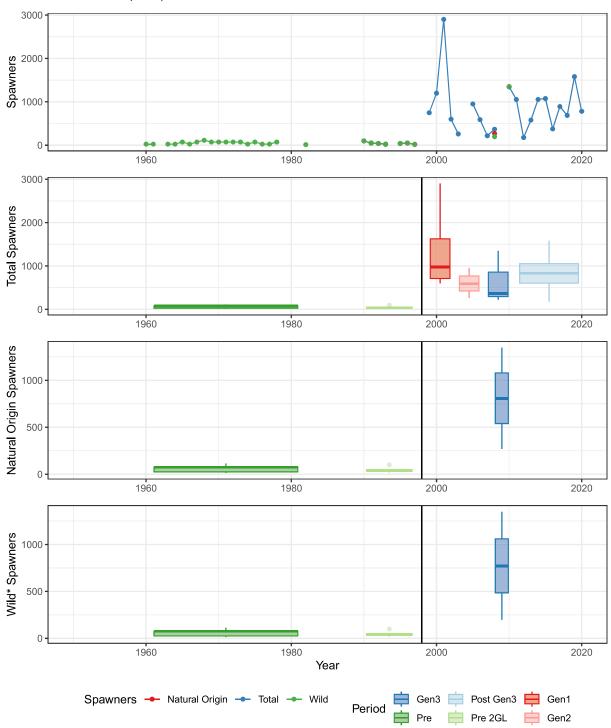

### Englishman River (ECVI) EAST VANCOUVER ISLAND-QUALICUM & PUNTLEDGE\_FA\_0.x

# Total Spawners, Natural Origin Spawners, and Wild Spawners ENGLISHMAN RIVER (ECVI)