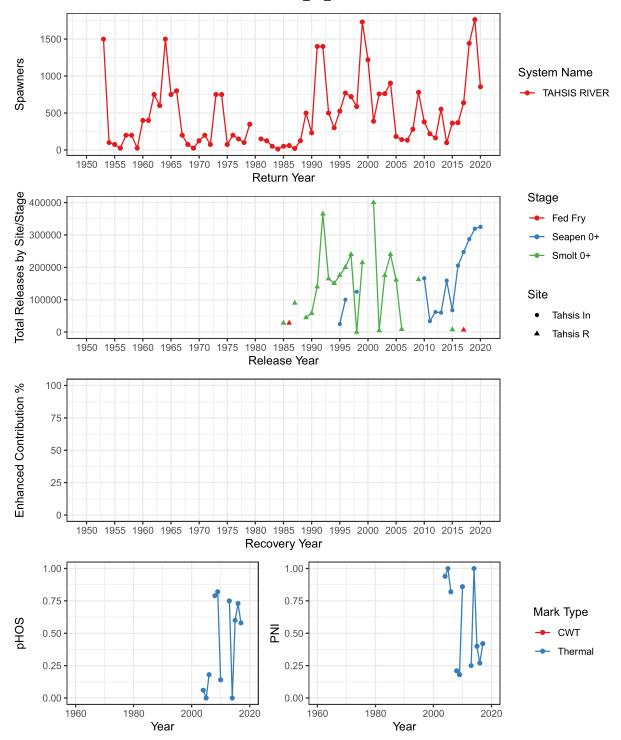

### Tahsis River (WCVI) WEST VANCOUVER ISLAND-NOOTKA & KYUQUOT\_FA\_0.x

Total Spawners, Natural Origin Spawners, and Wild Spawners TAHSIS RIVER (WCVI)