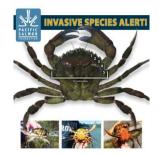

## **Application for European Green Crab (EGC) Signage**

The Pacific Salmon Foundation and Department of Fisheries and Oceans Canada, Aquatic Invasive Species Core Program have partnered to develop EGC Signs and education and outreach materials. If you would like to assist by placing the sign in an area to enhance awareness of this invasive species, please complete this application form. Applicants must be part of an Indigenous Government, agency, or stewardship group. Depending on your need, applicants can apply for more than one sign. Signs will be provided free of cost. Applications will not be accepted from individual applicants. Applicants proposing to place signs along the coastline of the Salish Sea will be prioritized, however other coastal areas will also be considered. DFO and PSF hold the rights to distribute the signs to locations deemed best for education purposes.

The signs are 20 x 24" and printed on vinyl with a clear protective laminate. Signs are mounted on 3 mm thick aluminum composite panel. Two holes are pre-drilled for easy installation.

If you have any questions, please contact <a href="mailto:Christine.Spice@dfo-mpo.gc.ca">Christine.Spice@dfo-mpo.gc.ca</a>