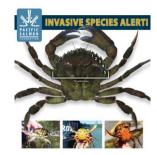

## **Application for European Green Crab (EGC) Signage**

The Pacific Salmon Foundation and Department of Fisheries and Oceans Canada, Aquatic Invasive Species Core Program have partnered to develop EGC Signs and education and outreach materials. If you would like to assist by placing the sign in an area to enhance awareness of this invasive species, please complete this application form. Applicants must be part of an Indigenous Government, agency, or stewardship group. Depending on your need, applicants can apply for more than one sign. Signs will be provided free of cost. Applications will not be accepted from individual applicants. Applicants proposing to place signs along the coastline of the Salish Sea will be prioritized, however other coastal areas will also be considered. DFO and PSF hold the rights to distribute the signs to locations deemed best for education purposes.

The signs are 20 x 24" and printed on vinyl with a clear protective laminate. Signs are mounted on 3 mm thick aluminum composite panel. Two holes are pre-drilled for easy installation.

If you have any questions, please contact <a href="mailto:Christine.Spice@dfo-mpo.gc.ca">Christine.Spice@dfo-mpo.gc.ca</a>